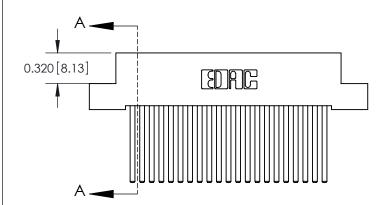

SECTION A-A

842 Assembly

THIS IS A C.A.D. GENERATED DRAWING DO NOT MAKE MANUAL REVISIONS TO MASTER

ORIGINAL (1)

| 842/892 Series High Temp Card Edge Connector<br>Contact Bend Detail |                                                                   | ACAD REFERENCE NO. 842 ENG MASTER |             |                         |        |
|---------------------------------------------------------------------|-------------------------------------------------------------------|-----------------------------------|-------------|-------------------------|--------|
|                                                                     |                                                                   | DRAWN:                            | J.LEE       | DATE: <b>OCT. 06/09</b> |        |
|                                                                     |                                                                   | CHECKE                            | ):          | DATE:                   |        |
| EDAC INC                                                            | THESE DRAWINGS AND SPECIFICATIONS ARE THE PROPERTY OF EDAC INCAND | SCALE:                            | NTS         | SHEET :                 | 2 OF 3 |
| TORONTO, ONTARIO                                                    | SHALL NOT BE REPRODUCED, OR COPIED OR USED AS THE BASIS FOR THE   | DRAWING                           | NUMBER      |                         | ISSUE  |
| YOUR CONNECTION TO QUALITY & SERVICE                                | MANUFACTURE OR SALE OF APPARATUS WITHOUT WRITTEN PERMISSION.      | 8                                 | 42 Assembly |                         | 1      |