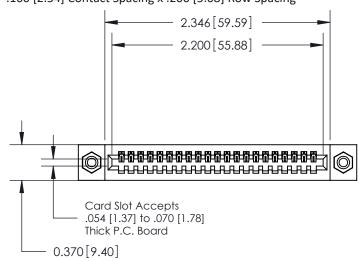

## **Contact Detail**

544-Wire Wrap .050x.025(1.27x0.64) - Tail LG=.760(19.30) .100 [2.54] Contact Spacing x .200 [5.08] Row Spacing

**See Accompanying Pages for:** 

- **Contact Bend Details**
- **Mounting Options**

.240 [6.10] Point of Contact-

842/892 Series High Temp Card Edge Connector Part Number: 892-021-544-108

| ACAD REFERENCE NO. 842 ENG MASTE |                  |  |
|----------------------------------|------------------|--|
| DRAWN: J.LEE                     | DATE: OCT. 06/09 |  |
| CHECKED:                         | DATE:            |  |
| SCALE: NTS                       | SHEET 1 OF 3     |  |
| DRAWING NUMBER                   | ISSUE            |  |