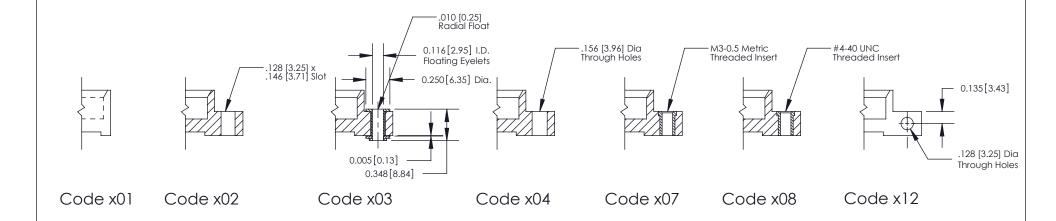

THIS IS A C.A.D. GENERATED DRAWING DO NOT MAKE MANUAL REVISIONS TO MASTER

ISSUE NUMBER

ORIGINAL

1

| 842/892 Series High Temp Card Edge Con<br>Mounting Options                   | DRAWN: J.LEE                 | 842 ENC<br>DATE: OC<br>DATE: | G MASTER<br>CT. 06/09 |
|------------------------------------------------------------------------------|------------------------------|------------------------------|-----------------------|
| EDAC INC THESE DRAWINGS AND SPECIFICATIONS ARE THE PROPERTY OF EDAC INC.,AND |                              | SHEET 3                      | 3 OF 3                |
|                                                                              | ED, OR COPIED DRAWING NUMBER |                              | ISSUE                 |
| YOUR CONNECTION TO QUALITY & SERVICE WITHOUT WRITTEN PERMISS                 |                              |                              | 1                     |