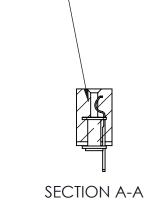

842 Assembly

THIS IS A C.A.D. GENERATED DRAWING DO NOT MAKE MANUAL REVISIONS TO MASTER

ISSUE NUMBE

ORIGINAL

1

| 842/892 Series High Temp Card Edge Connector<br>Contact Bend Detail |                                                                        | ACAD REFERENCE NO. 842 ENG MASTER |          |                         |  |
|---------------------------------------------------------------------|------------------------------------------------------------------------|-----------------------------------|----------|-------------------------|--|
|                                                                     |                                                                        | DRAWN: J.LEE                      | DATE: OC | DATE: <b>OCT. 06/09</b> |  |
|                                                                     |                                                                        | CHECKED:                          | DATE:    | DATE:                   |  |
| EDAC INC                                                            | NC THESE DRAWINGS AND SPECIFICATIONS ARE THE PROPERTY OF EDAC INC. AND | SCALE: NTS                        | SHEET :  | 2 OF 3                  |  |
| TORONTO, ONTARIO                                                    | SHALL NOT BE REPRODUCED,OR COPIED OR USED AS THE BASIS FOR THE         | DRAWING NUMBER                    | •        | ISSUE                   |  |
| YOUR CONNECTION TO QUALITY & SERVICE                                | MANUFACTURE OR SALE OF APPARATUS WITHOUT WRITTEN PERMISSION.           | 842 Assemb                        | ly       | 1                       |  |