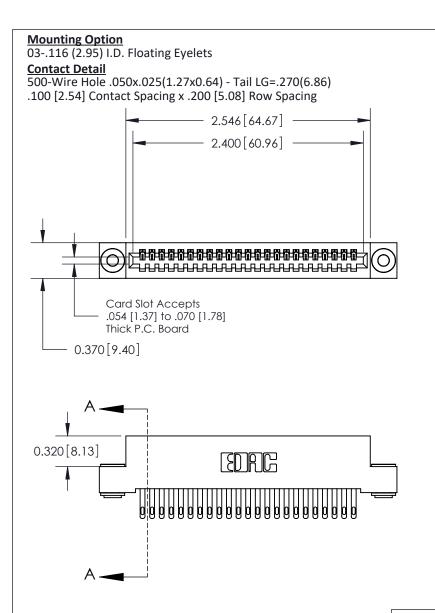

.240 [6.10] Point of Contact-

## **See Accompanying Pages for:**

- **Contact Bend Details**
- **Mounting Options**

842/892 Series High Temp Card Edge Connector Part Number: 892-023-500-103

| ACAD REFERENCE NO. 842 ENG MASTER |                  |  |  |
|-----------------------------------|------------------|--|--|
| DRAWN: J.LEE                      | DATE: OCT. 06/09 |  |  |
| CHECKED:                          | DATE:            |  |  |
| SCALE: NTS                        | SHEET 1 OF 3     |  |  |
| DRAWING NUMBER                    | ISSUE            |  |  |

842 Assembly

THIS IS A C.A.D. GENERATED DRAWING DO NOT MAKE MANUAL REVISIONS TO MASTER

ISSUE NUMBE

ORIGINAL

1

| 842/892 Series High Temp Card Edge Connector<br>Contact Bend Detail |                                                                        | ACAD REFERENCE NO. 842 ENG MASTER |          |                         |  |
|---------------------------------------------------------------------|------------------------------------------------------------------------|-----------------------------------|----------|-------------------------|--|
|                                                                     |                                                                        | DRAWN: J.LEE                      | DATE: OC | DATE: <b>OCT. 06/09</b> |  |
|                                                                     |                                                                        | CHECKED:                          | DATE:    | DATE:                   |  |
| EDAC INC                                                            | NC THESE DRAWINGS AND SPECIFICATIONS ARE THE PROPERTY OF EDAC INC. AND | SCALE: NTS                        | SHEET :  | 2 OF 3                  |  |
| TORONTO, ONTARIO                                                    | SHALL NOT BE REPRODUCED,OR COPIED OR USED AS THE BASIS FOR THE         | DRAWING NUMBER                    | •        | ISSUE                   |  |
| YOUR CONNECTION TO QUALITY & SERVICE                                | MANUFACTURE OR SALE OF APPARATUS WITHOUT WRITTEN PERMISSION.           | 842 Assemb                        | ly       | 1                       |  |