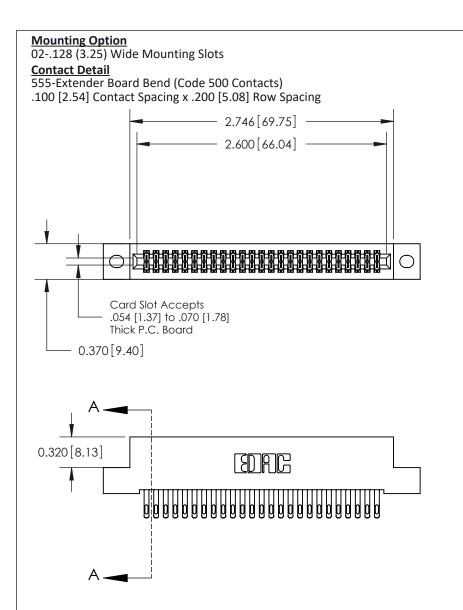

THIS IS A C.A.D. GENERATED DRAWING DO NOT MAKE MANUAL REVISIONS TO MASTER

ISSUE NUMBER

ORIGINAL

1

| 842/892 Series High Temp Card Edge Co<br>Mounting Options  | DRAWN: J.LEE DATE: OCT. 06/09  CHECKED: DATE: |
|------------------------------------------------------------|-----------------------------------------------|
| EDAC INC THESE DRAWINGS AND S                              |                                               |
|                                                            | DUCED,OR COPIED DRAWING NUMBER ISSUE          |
| YOUR CONNECTION TO QUALITY & SERVICE WITHOUT WRITTEN PERMI |                                               |