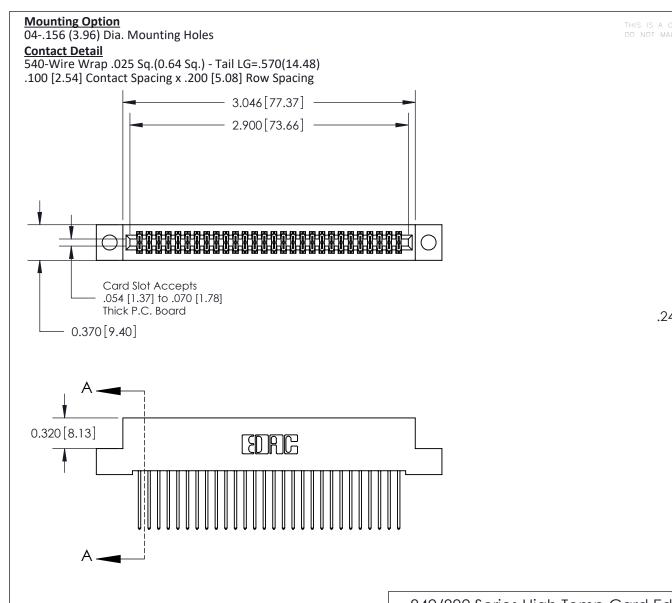

.240 [6.10] Point of Contact-

842/892 Series High Temp Card Edge Connector Part Number: 892-056-540-204

J.LEE

YOUR CONNECTION TO QUALITY & SERVICE

CANADA

842 Assembly

842 ENG MASTER

DATE: OCT. 06/09

SHEET 1 OF 3

**SECTION A-A** 

**See Accompanying Pages for:** 

- **Contact Bend Details**
- **Mounting Options**

THIS IS A C.A.D. GENERATED DRAWING DO NOT MAKE MANUAL REVISIONS TO MASTER

ORIGINAL (1)

| 842/892 Series High Temp Card Edge Connector<br>Contact Bend Detail |                                                                                                 | ACAD REFERENCE NO. 842 ENG MASTER |             |                  |        |
|---------------------------------------------------------------------|-------------------------------------------------------------------------------------------------|-----------------------------------|-------------|------------------|--------|
|                                                                     |                                                                                                 | DRAWN:                            | J.LEE       | DATE: OCT. 06/09 |        |
|                                                                     |                                                                                                 | CHECKED:                          |             | DATE:            |        |
| EDAC INC                                                            | THESE DRAWINGS AND SPECIFICATIONS ARE THE PROPERTY OF EDAC INCAND                               | SCALE:                            | NTS         | SHEET :          | 2 OF 3 |
| TORONTO, ONTARIO                                                    | SHALL NOT BE REPRODUCED,OR COPIED OR USED AS THE BASIS FOR THE MANUFACTURE OR SALE OF APPARATUS | DRAWING                           | NUMBER      |                  | ISSUE  |
| YOUR CONNECTION TO QUALITY & SERVICE                                |                                                                                                 | 8                                 | 42 Assembly |                  | 1      |