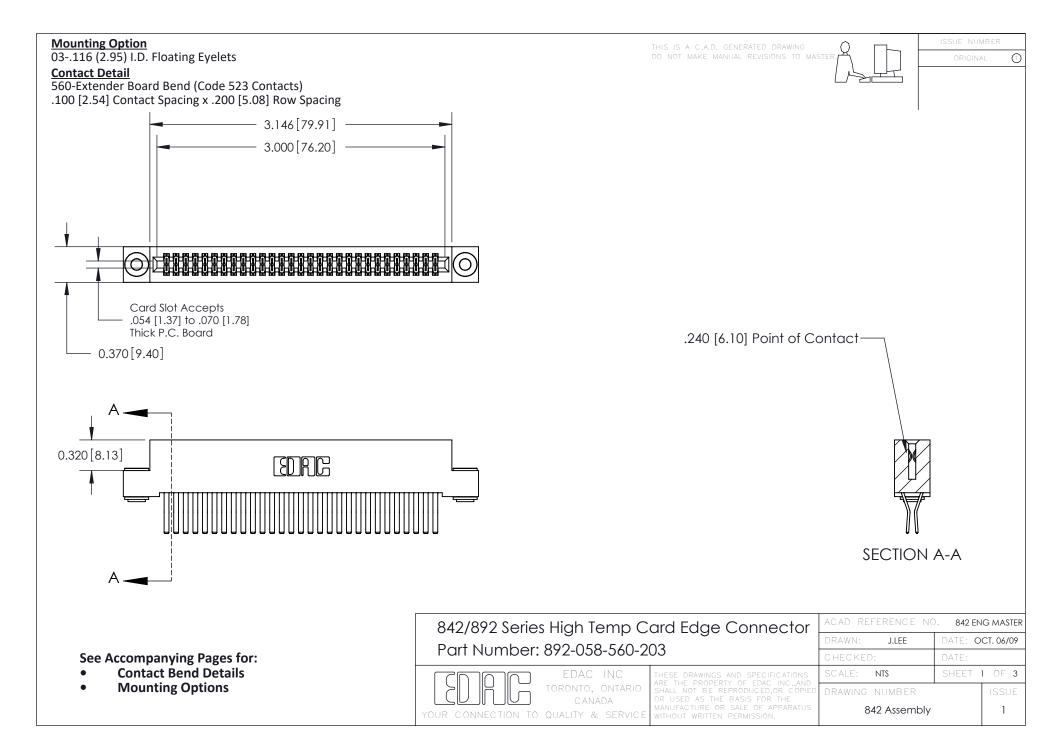

THIS IS A C.A.D. GENERATED DRAWING DO NOT MAKE MANUAL REVISIONS TO MASTER

ORIGINAL (1)



| 842/892 Series High Temp Card Edge Connector<br>Contact Bend Detail |                                                                                                 | ACAD REFERENCE NO. 842 ENG MASTER |             |                  |        |
|---------------------------------------------------------------------|-------------------------------------------------------------------------------------------------|-----------------------------------|-------------|------------------|--------|
|                                                                     |                                                                                                 | DRAWN:                            | J.LEE