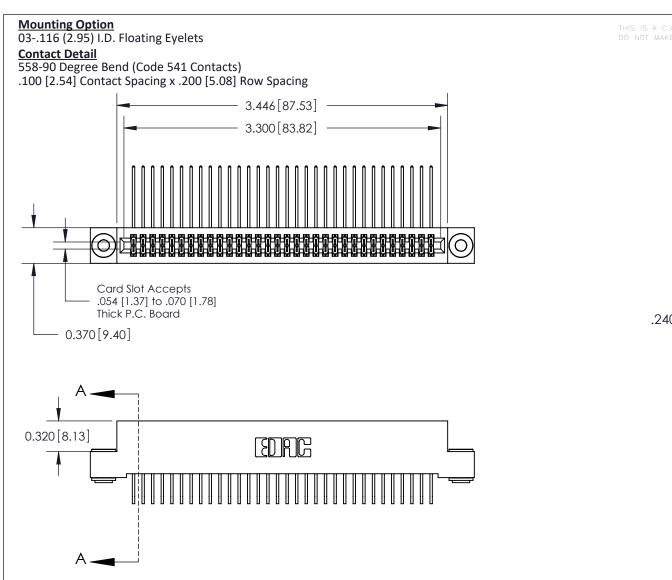

.240 [6.10] Point of Contact-

**See Accompanying Pages for:** 

- **Contact Bend Details**
- **Mounting Options**

842/892 Series High Temp Card Edge Connector Part Number: 892-064-558-203

| ACAD REFERENCE N | . 842 ENG MASTER |  |  |  |
|------------------|------------------|--|--|--|
| DRAWN: J.LEE     | DATE: OCT. 06/09 |  |  |  |
| CHECKED:         | DATE:            |  |  |  |
| SCALE: NTS       | SHEET 1 OF 3     |  |  |  |
| DRAWING NUMBER   | ISSUE            |  |  |  |

842 Assembly

SECTION A-A

THIS IS A C.A.D. GENERATED DRAWING DO NOT MAKE MANUAL REVISIONS TO MASTER

ORIGINAL (1)

| 842/892 Series High Temp Card Edge Connector<br>Contact Bend Detail |                                                                   | ACAD REFERENCE NO. 842 ENG MASTER |             |                  |        |
|---------------------------------------------------------------------|-------------------------------------------------------------------|-----------------------------------|-------------|------------------|--------|
|                                                                     |                                                                   | DRAWN:                            | J.LEE       | DATE: OCT. 06/09 |        |
|                                                                     |                                                                   | CHECKE                            | ):          | DATE:            |        |
| EDAC INC                                                            | THESE DRAWINGS AND SPECIFICATIONS ARE THE PROPERTY OF EDAC INCAND | SCALE:                            | NTS         | SHEET :          | 2 OF 3 |
| TORONTO, ONTARIO                                                    | SHALL NOT BE REPRODUCED, OR COPIED OR USED AS THE BASIS FOR THE   | DRAWING                           | NUMBER      |                  | ISSUE  |
| YOUR CONNECTION TO QUALITY & SERVICE                                | MANUFACTURE OR SALE OF APPARATUS WITHOUT WRITTEN PERMISSION.      | 8                                 | 42 Assembly |                  | 1      |