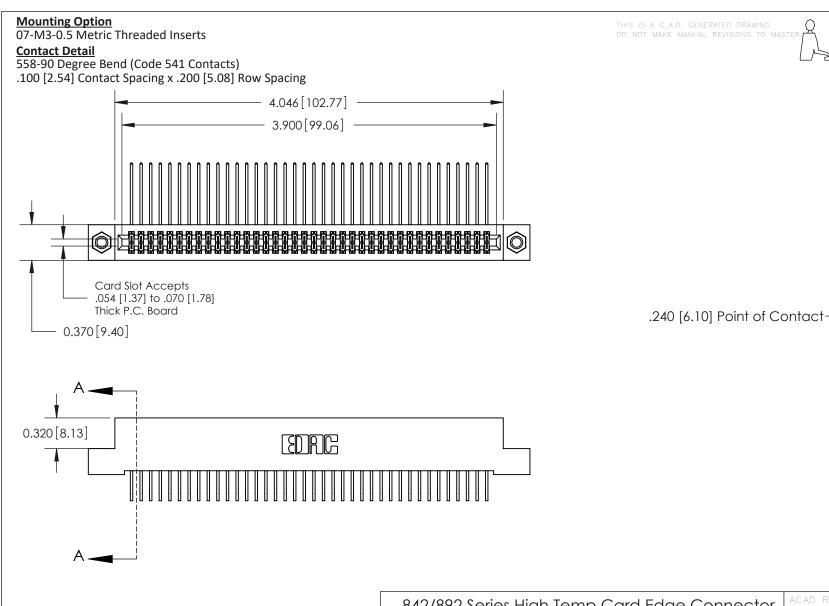

**Contact Bend Details Mounting Options** 

**See Accompanying Pages for:** 

THIS IS A C.A.D. GENERATED DRAWING DO NOT MAKE MANUAL REVISIONS TO MASTER

ORIGINAL (1)

| 842/892 Series High Temp Card Edge Connector<br>Contact Bend Detail |                                                                   | ACAD REFERENCE NO. 842 ENG MASTER |             |                  |        |
|---------------------------------------------------------------------|-------------------------------------------------------------------|-----------------------------------|-------------|------------------|--------|
|                                                                     |                                                                   | DRAWN:                            | J.LEE       | DATE: OCT. 06/09 |        |
|                                                                     |                                                                   | CHECKE                            | ):          | DATE:            |        |
| EDAC INC                                                            | THESE DRAWINGS AND SPECIFICATIONS ARE THE PROPERTY OF EDAC INCAND | SCALE:                            | NTS         | SHEET :          | 2 OF 3 |
| TORONTO, ONTARIO                                                    | SHALL NOT BE REPRODUCED, OR COPIED OR USED AS THE BASIS FOR THE   | DRAWING                           | NUMBER      |                  | ISSUE  |
| YOUR CONNECTION TO QUALITY & SERVICE                                | MANUFACTURE OR SALE OF APPARATUS WITHOUT WRITTEN PERMISSION.      | 8                                 | 42 Assembly |                  | 1      |

THIS IS A C.A.D. GENERATED DRAWING
DO NOT MAKE MANUAL REVISIONS TO MASTER

ISSUE NUMBER

ORIGINAL

1

| 842/892 Series High Temp Card Edge Co<br>Mounting Options  | DRAWN: J.LEE DATE: OCT. 06/09  CHECKED: DATE: |
|------------------------------------------------------------|-----------------------------------------------|
| EDAC INC THESE DRAWINGS AND S                              |                                               |
|                                                            | DUCED,OR COPIED DRAWING NUMBER ISSUE          |
| YOUR CONNECTION TO QUALITY & SERVICE WITHOUT WRITTEN PERMI |                                               |