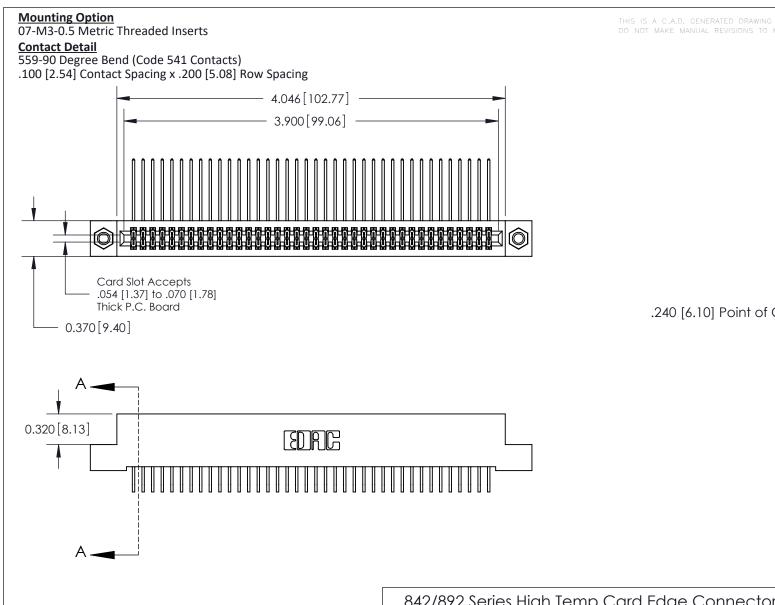

.240 [6.10] Point of Contact-

842/892 Series High Temp Card Edge Connector Part Number: 892-076-559-207

YOUR CONNECTION TO QUALITY & SERVICE

CANADA

| DRAWN: J.LEE   | DATE: OCT. 06/09 |
|----------------|------------------|
| CHECKED:       | DATE:            |
| SCALE: NTS     | SHEET 1 OF 3     |
| DRAWING NUMBER | ISSUE            |

SECTION A-A

842 ENG MASTER

842 Assembly

**See Accompanying Pages for:** 

- **Contact Bend Details**
- **Mounting Options**

THIS IS A C.A.D. GENERATED DRAWING DO NOT MAKE MANUAL REVISIONS TO MASTER

ORIGINAL (1)

| 842/892 Series High Temp Card Edge Connector<br>Contact Bend Detail |                                                                   | ACAD REFERENCE NO. 842 ENG MASTER |             |                  |        |
|---------------------------------------------------------------------|-------------------------------------------------------------------|-----------------------------------|-------------|------------------|--------|
|                                                                     |                                                                   | DRAWN:                            | J.LEE       | DATE: OCT. 06/09 |        |
|                                                                     |                                                                   | CHECKE                            | ):          | DATE:            |        |
| EDAC INC                                                            | THESE DRAWINGS AND SPECIFICATIONS ARE THE PROPERTY OF EDAC INCAND | SCALE:                            | NTS         | SHEET :          | 2 OF 3 |
| TORONTO, ONTARIO                                                    | SHALL NOT BE REPRODUCED, OR COPIED OR USED AS THE BASIS FOR THE   | DRAWING                           | NUMBER      |                  | ISSUE  |
| YOUR CONNECTION TO QUALITY & SERVICE                                | MANUFACTURE OR SALE OF APPARATUS WITHOUT WRITTEN PERMISSION.      | 8                                 | 42 Assembly |                  | 1      |