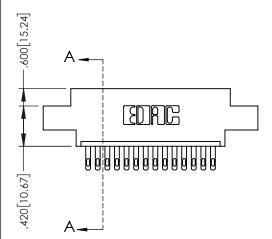

1

|             | .330[8.38]<br>CARD SLOT | SECTION A-A                       |  |
|-------------|-------------------------|-----------------------------------|--|
|             | .33<br>CAI              | .370[9.40]                        |  |
|             | Å<br>V                  |                                   |  |
|             |                         | .160[4.06]<br>POINT OF<br>CONTACT |  |
| .200[5.08]— |                         | <b>→</b>                          |  |

## 845/895 SERIES HIGH TEMP CARD EDGE CONNECTOR CONTACT CODE 555,556,558,559,560 DIMENSIONS

YOUR CONNECTION TO QUALITY & SERVICE

|   | ACAD REFERENCE NO   | . 845-ENG-MASTER |
|---|---------------------|------------------|
|   | DRAWN: R.STA.MONICA | DATE:MAY.16/2017 |
|   | CHECKED:            | DATE:            |
|   | SCALE: 1:1          | SHEET 2 OF 2     |
| D | DRAWING NUMBER      | ISSUE            |