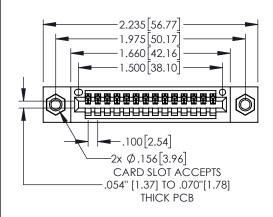

Contact Dimensions: 500-Wire Hole .050x.025(1.27x0.64) - Tail LG=.260(6.60) .100 (2.54) Contact Spacing x .200 (5.08) Row Spacing

- INSULATOR MATERIAL: THERMOPLASTIC, UL 94V-0 CONTACT MATERIAL; COPPER TIN ALLOY
- CONTACT PLATING: GOLD ON THE MATING AREA, TIN PLATING ON THE CONTACT TAILS, NICKEL UNDERPLATE

845/895 SERIES HIGH TEMP CARD EDGE CONNECTOR PART NUMBER: 895-014-500-607

|    | DRAWN: R.STA.MONICA | DATE: <b>MA</b> | Y.16/2017 |
|----|---------------------|-----------------|-----------|
|    | CHECKED:            | DATE:           |           |
|    | SCALE: 1:1          | SHEET '         | OF 2      |
| ED | DRAWING NUMBER      | ISSUE           |           |
| 3  | 845-ENG-MASTER      |                 | 1         |

ACAD REFERENCE NO. 845-ENG-MASTER

**Contact Code 558** Contact Code 559 **Contact Code 560** 

- INSULATOR MATERIAL: THERMOPLASTIC POLYESTER, UL 94V-0 DAP MATERIAL AVAILABLE UPON REQUEST
- CONTACT MATERIAL; COPPER ALLOY

CONTACT PLATING: GOLD ON THE MATING AREA, TIN PLATING ON THE CONTACT TAILS, NICKEL UNDERPLATE