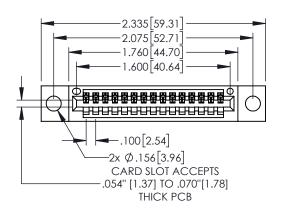

SECTION A-A

845/895 SERIES HIGH TEMP CARD EDGE CONNECTOR PART NUMBER: 895-015-500-404

YOUR CONNECTION TO QUALITY & SERVICE

845-ENG-MASTER DRAWN: R.STA.MONICA DATE:MAY.16/2017 1:1 SHEET 1 OF 2

845-ENG-MASTER