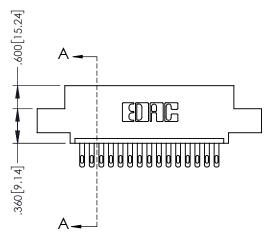

SECTION A-A

845/895 SERIES HIGH TEMP CARD EDGE CONNECTOR PART NUMBER: 895-015-500-404

YOUR CONNECTION TO QUALITY & SERVICE

845-ENG-MASTER DRAWN: R.STA.MONICA DATE:MAY.16/2017 1:1 SHEET 1 OF 2

845-ENG-MASTER