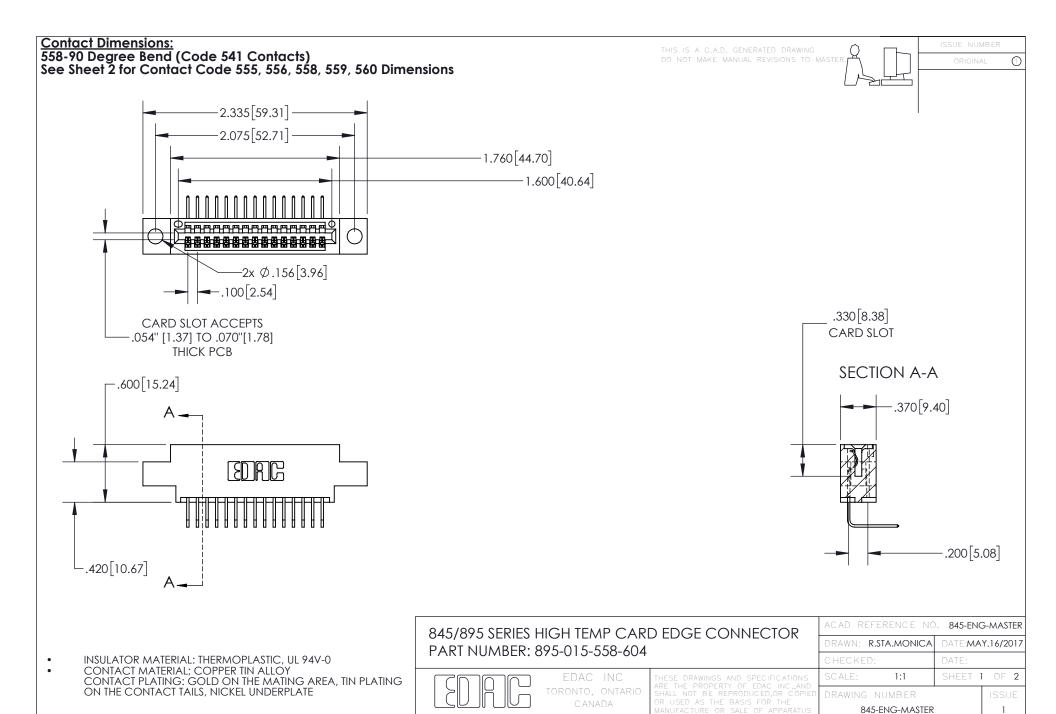

YOUR CONNECTION TO QUALITY & SERVICE

INSULATOR MATERIAL: THERMOPLASTIC POLYESTER, UL 94V-0 DAP MATERIAL AVAILABLE UPON REQUEST

**Contact Code 558** 

CONTACT MATERIAL; COPPER ALLOY CONTACT PLATING: GOLD ON THE MATING AREA, TIN PLATING ON THE CONTACT TAILS, NICKEL UNDERPLATE