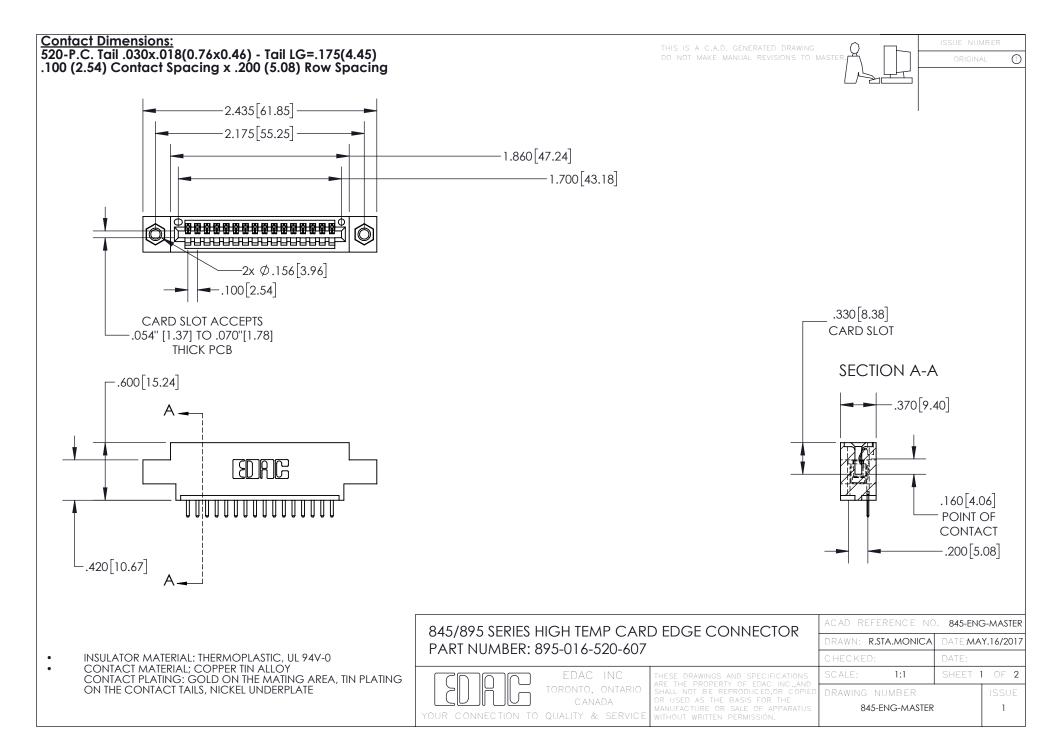

INSULATOR MATERIAL: THERMOPLASTIC POLYESTER, UL 94V-0 DAP MATERIAL AVAILABLE UPON REQUEST

**Contact Code 558** 

CONTACT MATERIAL; COPPER ALLOY CONTACT PLATING: GOLD ON THE MATING AREA, TIN PLATING ON THE CONTACT TAILS, NICKEL UNDERPLATE

## 845/895 SERIES HIGH TEMP CARD EDGE CONNECTOR CONTACT CODE 555,556,558,559,560 DIMENSIONS

YOUR CONNECTION TO QUALITY & SERVICE

Contact Code 559

|   | ACAD REFERENCE NO. 845-ENG-MASTER |                  |  |
|---|-----------------------------------|------------------|--|
|   | DRAWN: R.STA.MONICA               | DATE:MAY.16/2017 |  |
|   | CHECKED:                          | DATE:            |  |
|   | SCALE: 1:1                        | SHEET 2 OF 2     |  |
| D | DRAWING NUMBER                    | ISSUE            |  |

Contact Code 560