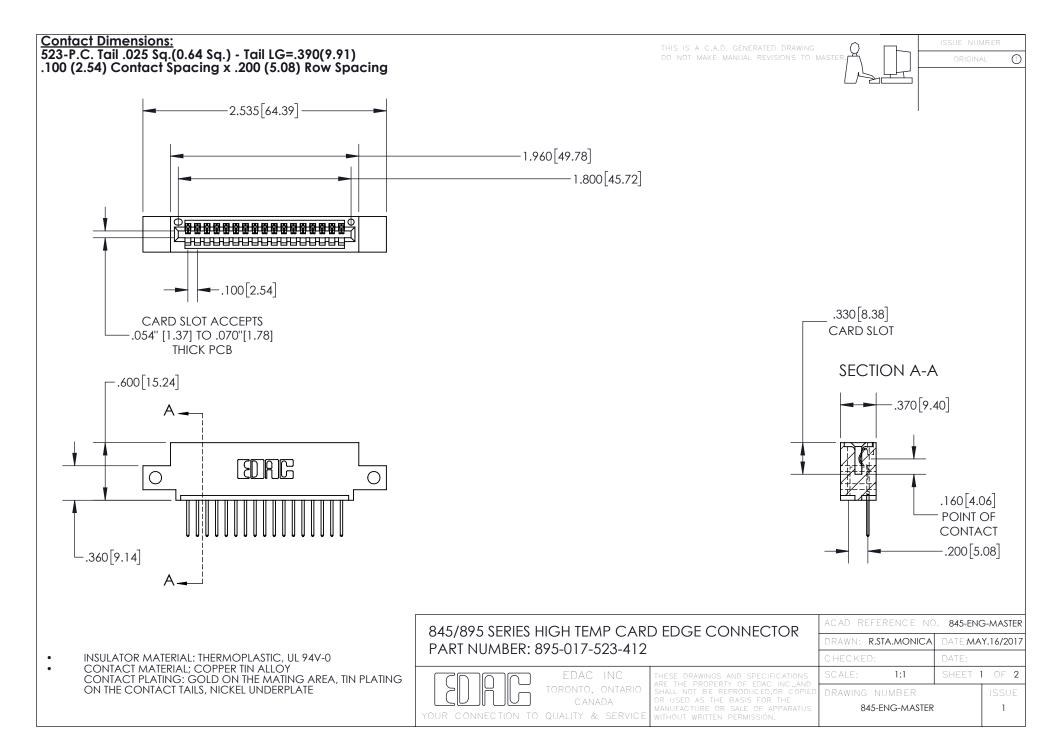

INSULATOR MATERIAL: THERMOPLASTIC POLYESTER, UL 94V-0 DAP MATERIAL AVAILABLE UPON REQUEST

**Contact Code 558** 

CONTACT MATERIAL; COPPER ALLOY CONTACT PLATING: GOLD ON THE MATING AREA, TIN PLATING ON THE CONTACT TAILS, NICKEL UNDERPLATE

## 845/895 SERIES HIGH TEMP CARD EDGE CONNECTOR CONTACT CODE 555,556,558,559,560 DIMENSIONS

YOUR CONNECTION TO QUALITY & SERVICE

Contact Code 559

|   | ACAD REFERENCE NO. 845-ENG-MASTER |                  |  |
|---|-----------------------------------|------------------|--|
|   | DRAWN: R.STA.MONICA               | DATE:MAY.16/2017 |  |
|   | CHECKED:                          | DATE:            |  |
|   | SCALE: 1:1                        | SHEET 2 OF 2     |  |
| D | DRAWING NUMBER                    | ISSUE            |  |