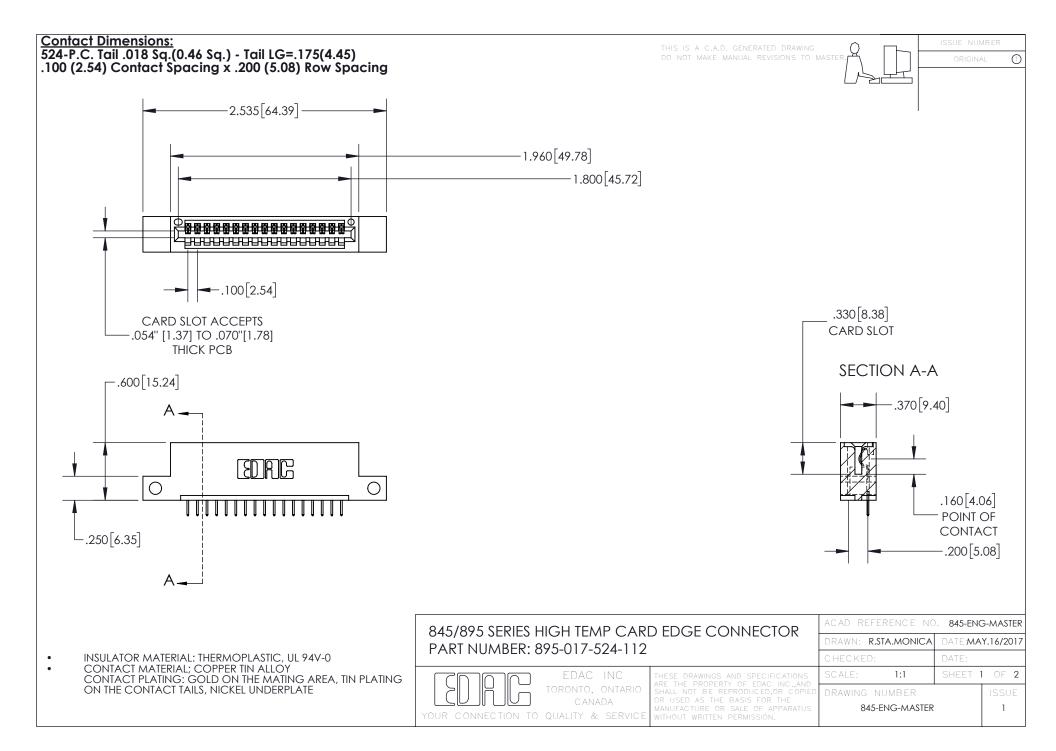

INSULATOR MATERIAL: THERMOPLASTIC POLYESTER, UL 94V-0 DAP MATERIAL AVAILABLE UPON REQUEST

**Contact Code 558** 

CONTACT MATERIAL; COPPER ALLOY CONTACT PLATING: GOLD ON THE MATING AREA, TIN PLATING ON THE CONTACT TAILS, NICKEL UNDERPLATE

## 845/895 SERIES HIGH TEMP CARD EDGE CONNECTOR CONTACT CODE 555,556,558,559,560 DIMENSIONS

YOUR CONNECTION TO QUALITY & SERVICE

Contact Code 559

|   | ACAD REFERENCE NO. 845-ENG-MASTER |                  |  |
|---|-----------------------------------|------------------|--|
|   | DRAWN: R.STA.MONICA               | DATE:MAY.16/2017 |  |
|   | CHECKED:                          | DATE:            |  |
|   | SCALE: 1:1                        | SHEET 2 OF 2     |  |
| D | DRAWING NUMBER                    | ISSUE            |  |

Contact Code 560