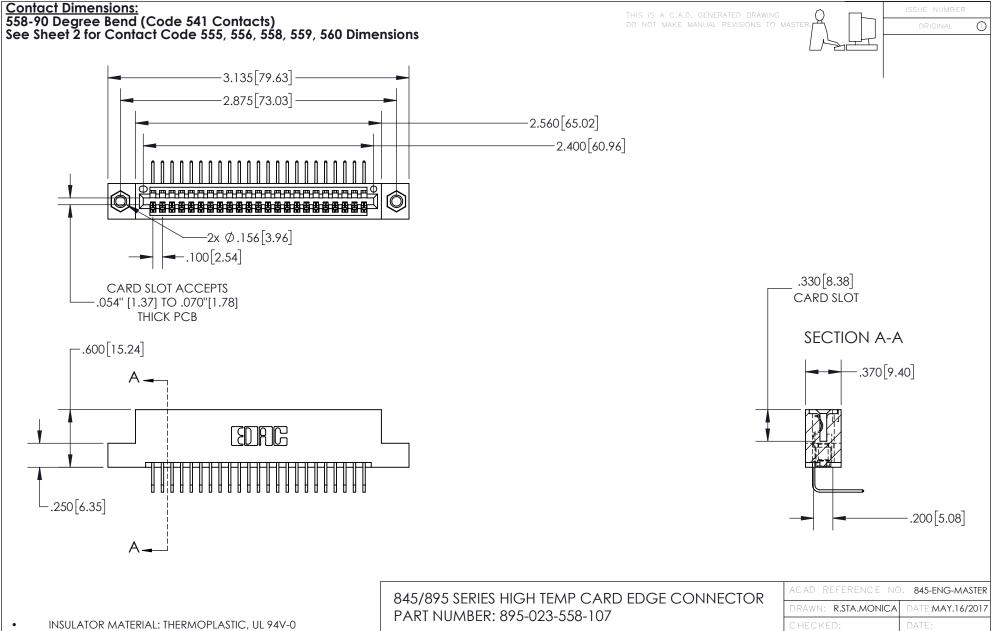

845-ENG-MASTER

- INSULATOR MATERIAL: THERMOPLASTIC POLYESTER, UL 94V-0 DAP MATERIAL AVAILABLE UPON REQUEST
- CONTACT MATERIAL; COPPER ALLOY

CONTACT PLATING: GOLD ON THE MATING AREA, TIN PLATING ON THE CONTACT TAILS, NICKEL UNDERPLATE