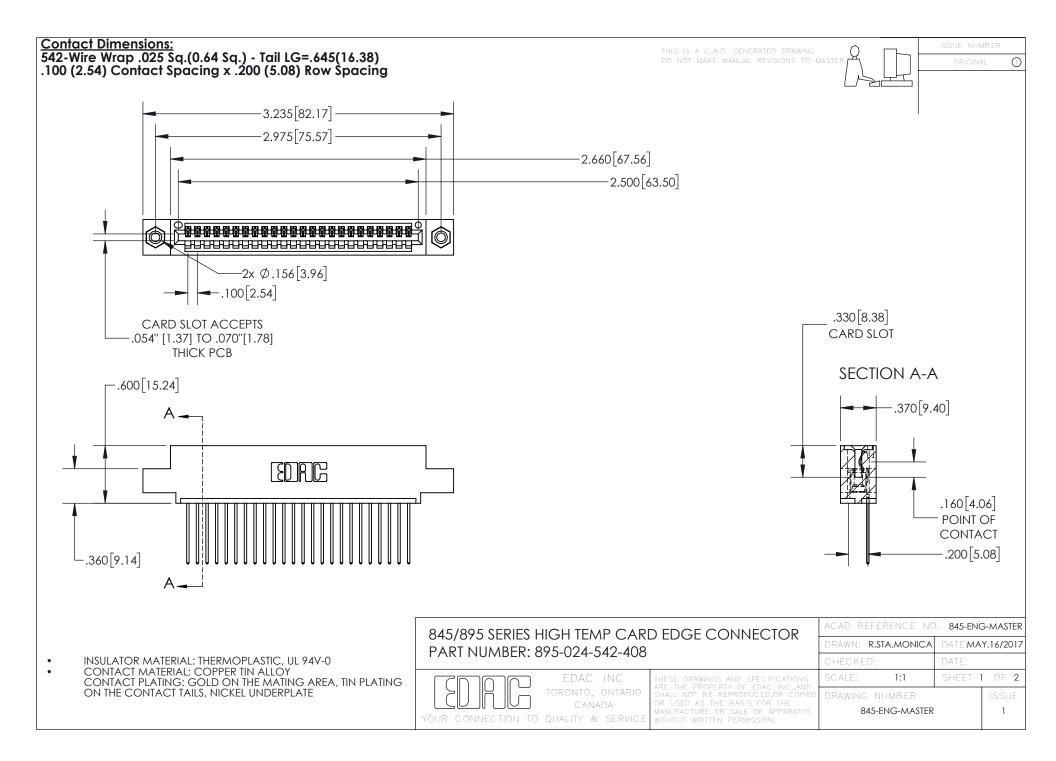

INSULATOR MATERIAL: THERMOPLASTIC POLYESTER, UL 94V-0 DAP MATERIAL AVAILABLE UPON REQUEST

**Contact Code 558** 

CONTACT MATERIAL; COPPER ALLOY CONTACT PLATING: GOLD ON THE MATING AREA, TIN PLATING ON THE CONTACT TAILS, NICKEL UNDERPLATE

## 845/895 SERIES HIGH TEMP CARD EDGE CONNECTOR CONTACT CODE 555,556,558,559,560 DIMENSIONS

YOUR CONNECTION TO QUALITY & SERVICE

Contact Code 559

|   | ACAD REFERENCE NO. 845-ENG-MASTER |                  |  |
|---|-----------------------------------|------------------|--|
|   | DRAWN: R.STA.MONICA               | DATE:MAY.16/2017 |  |
|   | CHECKED:                          | DATE:            |  |
|   | SCALE: 1:1                        | SHEET 2 OF 2     |  |
| D | DRAWING NUMBER                    | ISSUE            |  |

Contact Code 560