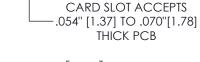

1

| .330[8.38]<br>CARD SLOT |                                            |  |
|-------------------------|--------------------------------------------|--|
| SECTION A-A             |                                            |  |
| .3                      | 70[9.40]                                   |  |
|                         | .160[4.06] — POINT OF CONTACT — .200[5.08] |  |