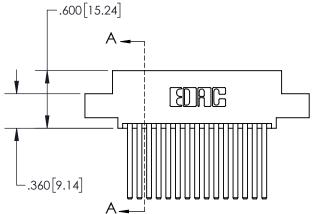

845-ENG-MASTER

INSULATOR MATERIAL: THERMOPLASTIC POLYESTER, UL 94V-0 DAP MATERIAL AVAILABLE UPON REQUEST

**Contact Code 558** 

CONTACT MATERIAL; COPPER ALLOY CONTACT PLATING: GOLD ON THE MATING AREA, TIN PLATING ON THE CONTACT TAILS, NICKEL UNDERPLATE

## 845/895 SERIES HIGH TEMP CARD EDGE CONNECTOR CONTACT CODE 555,556,558,559,560 DIMENSIONS

YOUR CONNECTION TO QUALITY & SERVICE

Contact Code 559

|   | ACAD REFERENCE NO   | . 845-ENG-MASTER |
|---|---------------------|------------------|
|   | DRAWN: R.STA.MONICA | DATE:MAY.16/2017 |
|   | CHECKED:            | DATE:            |
|   | SCALE: 1:1          | SHEET 2 OF 2     |
| D | DRAWING NUMBER      | ISSUE            |