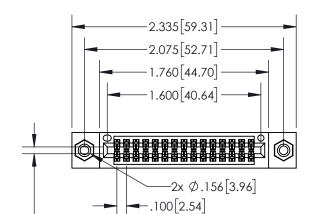

## **Contact Dimensions:** 544-Wire Wrap .050x.025(1.27x0.64) - Tail LG=.750(19.05) .100 (2.54) Contact Spacing x .200 (5.08) Row Spacing

- INSULATOR MATERIAL: THERMOPLASTIC, UL 94V-0
- CONTACT MATERIAL; COPPER TIN ALLOY
  CONTACT PLATING: GOLD ON THE MATING AREA, TIN PLATING
  ON THE CONTACT TAILS, NICKEL UNDERPLATE

| 845/895 SERIES HIGH TEMP CARD EDG | E CONNECTOR |
|-----------------------------------|-------------|
| PART NUMBER: 895-030-544-508      |             |

| ACAD REFERENCE NO. 845-ENG-MASTER |                  |  |
|-----------------------------------|------------------|--|
| DRAWN: R.STA.MONICA               | DATE:MAY.16/2017 |  |
| CHECKED:                          | DATE:            |  |
| SCALE: 1:1                        | SHEET 1 OF 2     |  |
| DRAWING NUMBER                    | ISSUE            |  |