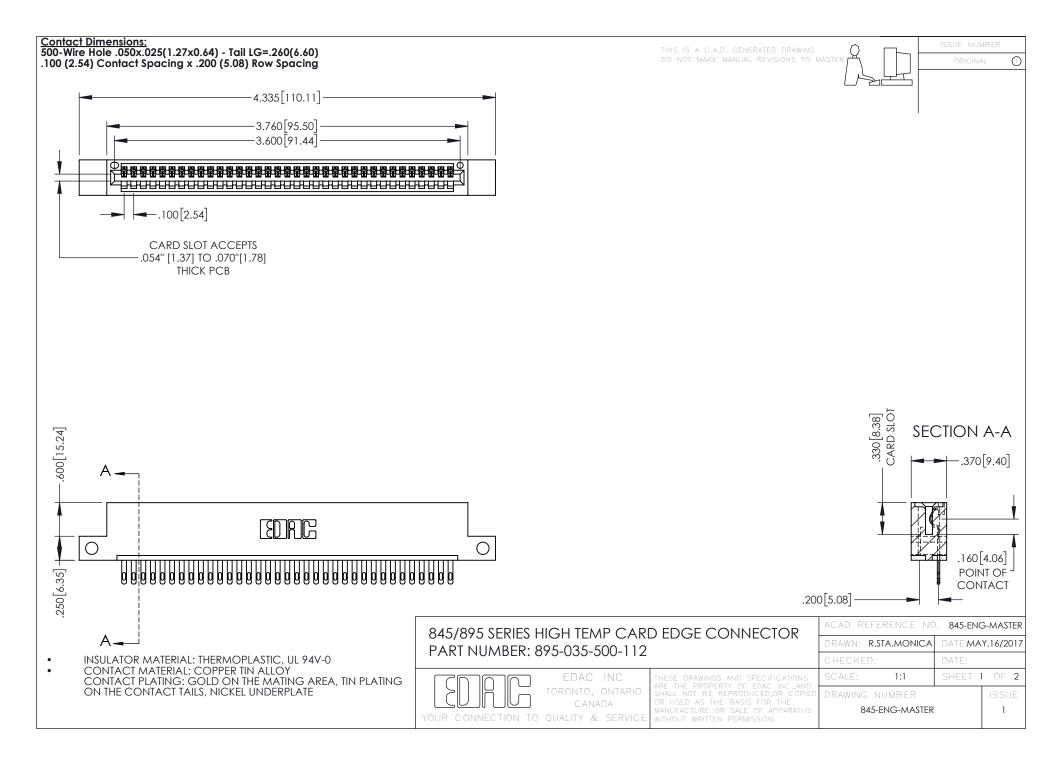

**Contact Code 558** Contact Code 559 Contact Code 560

- INSULATOR MATERIAL: THERMOPLASTIC POLYESTER, UL 94V-0 DAP MATERIAL AVAILABLE UPON REQUEST
- CONTACT MATERIAL; COPPER ALLOY

CONTACT PLATING: GOLD ON THE MATING AREA, TIN PLATING ON THE CONTACT TAILS, NICKEL UNDERPLATE

## 845/895 SERIES HIGH TEMP CARD EDGE CONNECTOR CONTACT CODE 555,556,558,559,560 DIMENSIONS

YOUR CONNECTION TO QUALITY & SERVICE

|   | ACAD REFERENCE NO. 845-ENG-MASTER |                  |
|---|-----------------------------------|------------------|
|   | DRAWN: R.STA.MONICA               | DATE:MAY.16/2017 |
|   | CHECKED:                          | DATE:            |
|   | SCALE: 1:1                        | SHEET 2 OF 2     |
| D | DRAWING NUMBER                    | ISSUE            |

845-ENG-MASTER