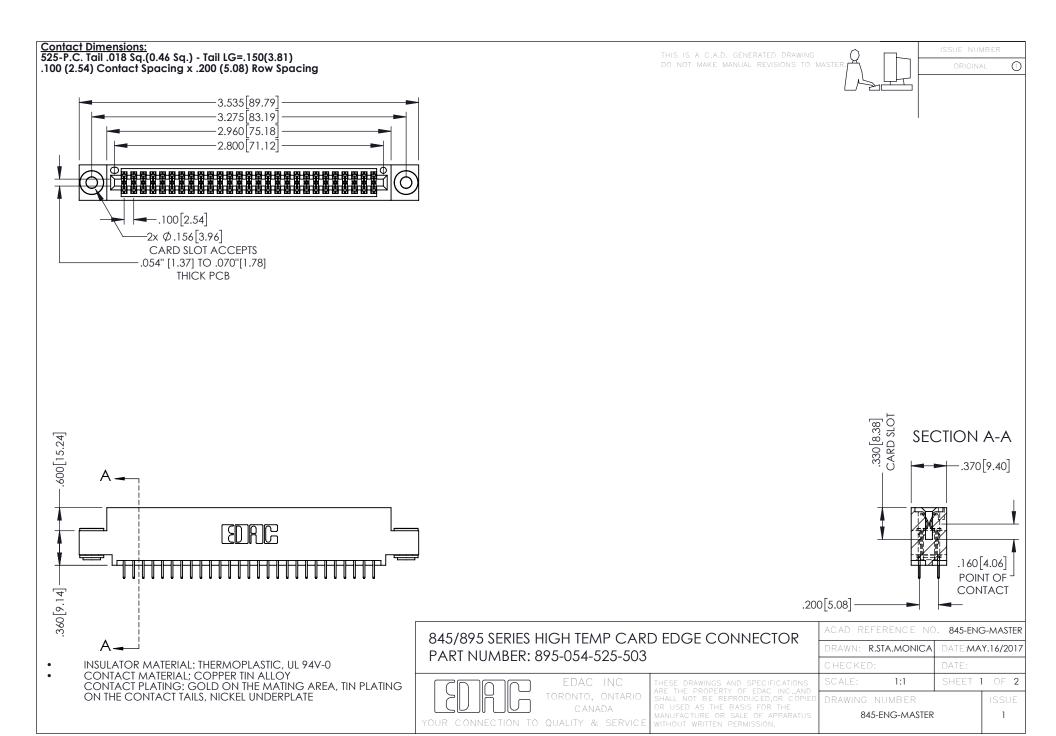

- INSULATOR MATERIAL: THERMOPLASTIC POLYESTER, UL 94V-0 DAP MATERIAL AVAILABLE UPON REQUEST
- CONTACT MATERIAL; COPPER ALLOY

**Contact Code 558** 

CONTACT PLATING: GOLD ON THE MATING AREA, TIN PLATING ON THE CONTACT TAILS, NICKEL UNDERPLATE

## 845/895 SERIES HIGH TEMP CARD EDGE CONNECTOR CONTACT CODE 555,556,558,559,560 DIMENSIONS

YOUR CONNECTION TO QUALITY & SERVICE

Contact Code 559

|   | ACAD REFERENCE NO   | . 845-ENG-MASTER |
|---|---------------------|------------------|
|   | DRAWN: R.STA.MONICA | DATE:MAY.16/2017 |
|   | CHECKED:            | DATE:            |
|   | SCALE: 1:1          | SHEET 2 OF 2     |
| D | DRAWING NUMBER      | ISSUE            |

Contact Code 560

845-ENG-MASTER