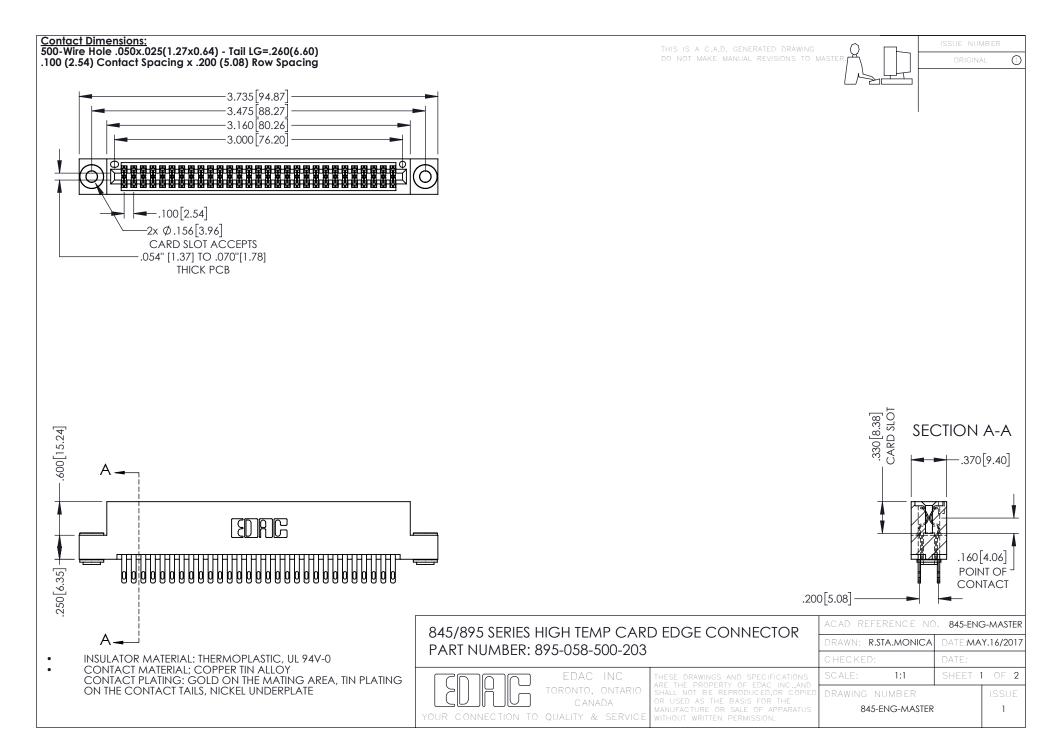

- INSULATOR MATERIAL: THERMOPLASTIC POLYESTER, UL 94V-0 DAP MATERIAL AVAILABLE UPON REQUEST
- CONTACT MATERIAL; COPPER ALLOY

**Contact Code 558** 

CONTACT PLATING: GOLD ON THE MATING AREA, TIN PLATING ON THE CONTACT TAILS, NICKEL UNDERPLATE

## 845/895 SERIES HIGH TEMP CARD EDGE CONNECTOR CONTACT CODE 555,556,558,559,560 DIMENSIONS

YOUR CONNECTION TO QUALITY & SERVICE

Contact Code 559

|   | ACAD REFERENCE NO   | . 845-ENG-MASTER |
|---|---------------------|------------------|
|   | DRAWN: R.STA.MONICA | DATE:MAY.16/2017 |
|   | CHECKED:            | DATE:            |
|   | SCALE: 1:1          | SHEET 2 OF 2     |
| D | DRAWING NUMBER      | ISSUE            |

Contact Code 560

845-ENG-MASTER