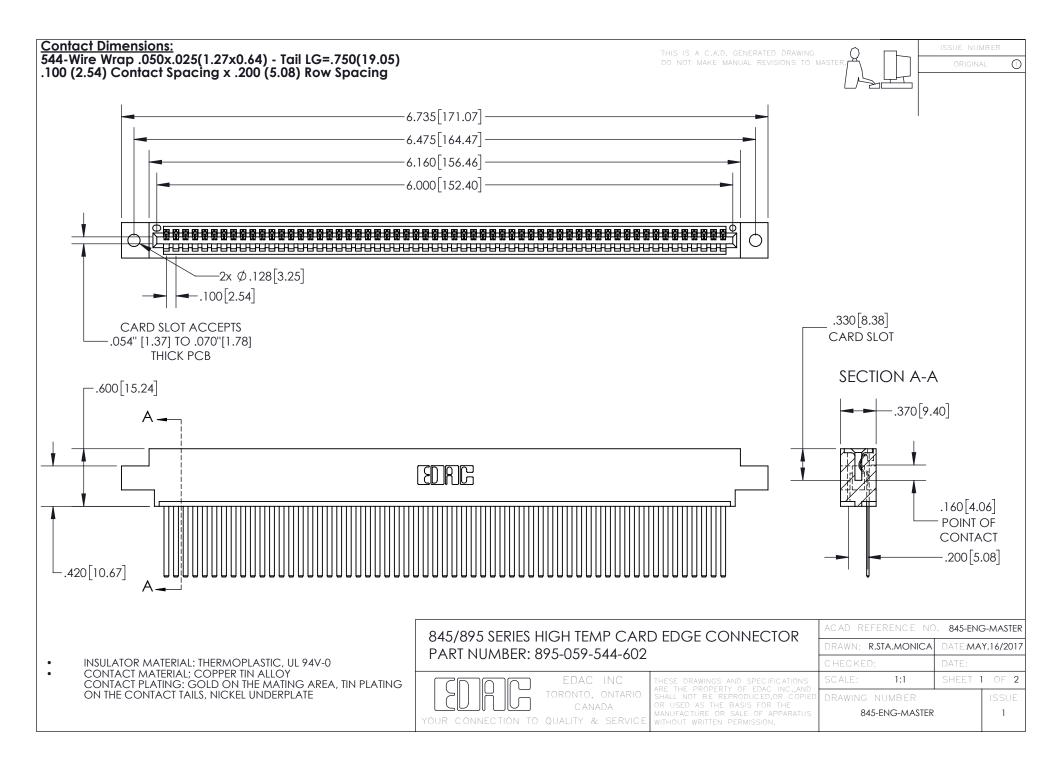

INSULATOR MATERIAL: THERMOPLASTIC POLYESTER, UL 94V-0 DAP MATERIAL AVAILABLE UPON REQUEST

**Contact Code 558** 

CONTACT MATERIAL; COPPER ALLOY CONTACT PLATING: GOLD ON THE MATING AREA, TIN PLATING ON THE CONTACT TAILS, NICKEL UNDERPLATE

## 845/895 SERIES HIGH TEMP CARD EDGE CONNECTOR CONTACT CODE 555,556,558,559,560 DIMENSIONS

YOUR CONNECTION TO QUALITY & SERVICE

Contact Code 559

|   | ACAD REFERENCE NO. 845-ENG-MASTER |                  |  |
|---|-----------------------------------|------------------|--|
|   | DRAWN: R.STA.MONICA               | DATE:MAY.16/2017 |  |
|   | CHECKED:                          | DATE:            |  |
|   | SCALE: 1:1                        | SHEET 2 OF 2     |  |
| D | DRAWING NUMBER                    | ISSUE            |  |

Contact Code 560

845-ENG-MASTER