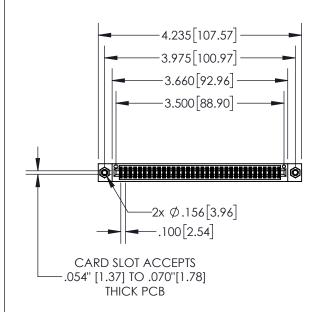

| 845/895 SERIES HIGH | TEMP CARD EDGE CONNECTOR |
|---------------------|--------------------------|
| PART NUMBER: 895-0  | 068-542-508              |

| ACAD REFERENCE NO. 845-ENG-MASTER |                  |  |  |
|-----------------------------------|------------------|--|--|
| DRAWN: R.STA.MONICA               | DATE:MAY.16/2017 |  |  |
| CHECKED:                          | DATE:            |  |  |
| SCALE: 1:2                        | SHEET 1 OF 2     |  |  |
| DRAWING NUMBER                    | ISSUE            |  |  |
| 845-ENG-MASTER                    | 1                |  |  |