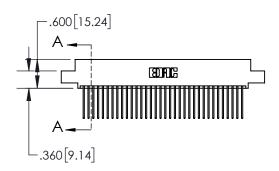

1

| .330[8.38]<br>CARD SLOT |                             |  |  |
|-------------------------|-----------------------------|--|--|
| -                       | .370[9.40]                  |  |  |
|                         | SECTION A-A                 |  |  |
| .150 [3.8]              | .160[4.06] POINT OF CONTACT |  |  |
| -                       | 200[5.08]                   |  |  |

## 845/895 SERIES HIGH TEMP CARD EDGE CONNECTOR CONTACT CODE 555,556,558,559,560 DIMENSIONS

YOUR CONNECTION TO QUALITY & SERVICE

Contact Code 559

|   | ACAD REFERENCE NO   | . 845-ENG-MASTER |
|---|---------------------|------------------|
|   | DRAWN: R.STA.MONICA | DATE:MAY.16/2017 |
|   | CHECKED:            | DATE:            |
|   | SCALE: 1:1          | SHEET 2 OF 2     |
| D | DRAWING NUMBER      | ISSUE            |