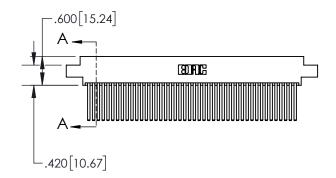

- INSULATOR MATERIAL: THERMOPLASTIC, UL 94V-0
- CONTACT MATERIAL; COPPER TIN ALLOY
  CONTACT PLATING: GOLD ON THE MATING AREA, TIN PLATING
  ON THE CONTACT TAILS, NICKEL UNDERPLATE

1

| .330[8.38]<br>CARD SLOT           |  |  |  |  |  |
|-----------------------------------|--|--|--|--|--|
| .370[9.40]                        |  |  |  |  |  |
| SECTION A-A                       |  |  |  |  |  |
|                                   |  |  |  |  |  |
| .160[4.06]<br>POINT OF<br>CONTACT |  |  |  |  |  |
|                                   |  |  |  |  |  |