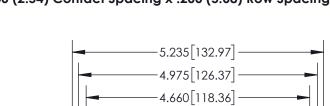

**Contact Dimensions:** 544-Wire Wrap .050x.025(1.27x0.64) - Tail LG=.750(19.05) .100 (2.54) Contact Spacing x .200 (5.08) Row Spacing

4.500 [114.30]

-2x Ø.156[3.96] **—**.100[2.54]

CARD SLOT ACCEPTS -.054" [1.37] TO .070"[1.78] THICK PCB