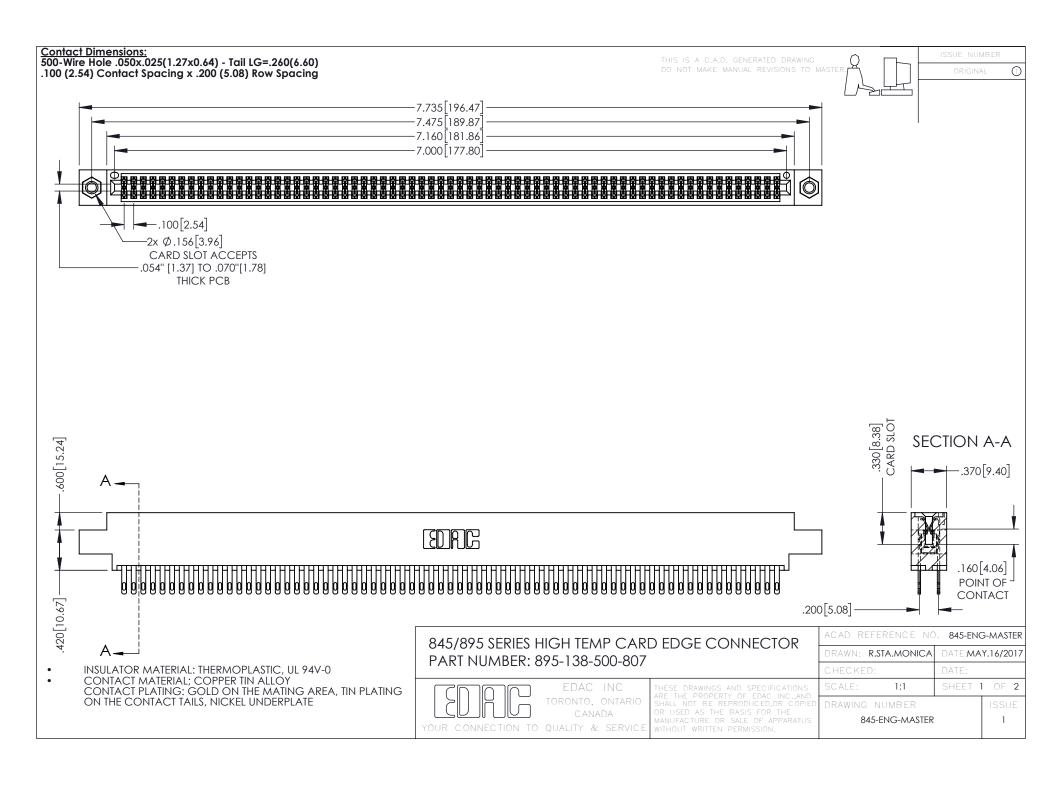

**Contact Code 558** Contact Code 559 Contact Code 560

- INSULATOR MATERIAL: THERMOPLASTIC POLYESTER, UL 94V-0 DAP MATERIAL AVAILABLE UPON REQUEST
- CONTACT MATERIAL; COPPER ALLOY

CONTACT PLATING: GOLD ON THE MATING AREA, TIN PLATING ON THE CONTACT TAILS, NICKEL UNDERPLATE

## 845/895 SERIES HIGH TEMP CARD EDGE CONNECTOR CONTACT CODE 555,556,558,559,560 DIMENSIONS

YOUR CONNECTION TO QUALITY & SERVICE

|   | ACAD REFERENCE NO. 845-ENG-MASTER |                  |
|---|-----------------------------------|------------------|
|   | DRAWN: R.STA.MONICA               | DATE:MAY.16/2017 |
|   | CHECKED:                          | DATE:            |
|   | SCALE: 1:1                        | SHEET 2 OF 2     |
| D | DRAWING NUMBER                    | ISSUE            |

845-ENG-MASTER