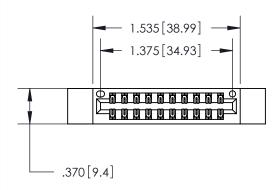

846/896 SERIES HIGH TEMP CARD EDGE CONNECTOR PART NUMBER: 896-020-555-212

**EDAC INC** TORONTO, ONTARIO CANADA

THESE DRAWINGS AND SPECIFICATIONS ARE THE PROPERTY OF EDAC INC.,AND SHALL NOT BE REPRODUCED, OR COPIED OR USED AS THE BASIS FOR THE MANUFACTURE OR SALE OF APPARATUS WITHOUT WRITTEN PERMISSION.

<u>Contact Dimensions:</u> 555-Extender Board Bend (Code 500 Contacts) See Sheet 2 for Contact Code 555, 556, 558, 559, 560 Dimensions

THIS IS A C.A.D. GENERATED DRAWING DO NOT MAKE MANUAL REVISIONS TO MASTER.