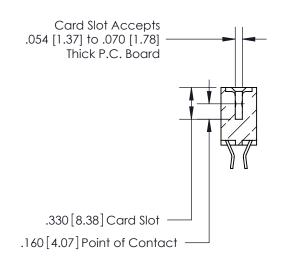

## 846/896 SERIES HIGH TEMP CARD EDGE CONNECTOR CONTACT CODE 555,556,558,559,560 DIMENSIONS

.150 [3.81]

YOUR CONNECTION TO QUALITY & SERVICE

**Contact Code 559** 

**EDAC INC** TORONTO, ONTARIO CANADA

THESE DRAWINGS AND SPECIFICATIONS ARE THE PROPERTY OF EDAC INC.,AND SHALL NOT BE REPRODUCED, OR COPIED OR USED AS THE BASIS FOR THE MANUFACTURE OR SALE OF APPARATUS WITHOUT WRITTEN PERMISSION.

**Contact Code 560** 

INSULATOR MATERIAL: THERMOPLASTIC POLYESTER, UL 94V-0 CONTACT MATERIAL; COPPER, NICKEL, TIN ALLOY CA-725 CONTACT PLATING: GOLD ON THE MATING AREA, TIN-LEAD ON THE CONTACT TAILS, NICKEL UNDERPLATE

**Contact Code 558** 