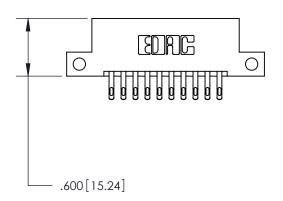

846/896 SERIES HIGH TEMP CARD EDGE CONNECTOR PART NUMBER: 896-020-555-212

**EDAC INC** TORONTO, ONTARIO CANADA

THESE DRAWINGS AND SPECIFICATIONS ARE THE PROPERTY OF EDAC INC.,AND SHALL NOT BE REPRODUCED, OR COPIED OR USED AS THE BASIS FOR THE MANUFACTURE OR SALE OF APPARATUS WITHOUT WRITTEN PERMISSION.

<u>Contact Dimensions:</u> 555-Extender Board Bend (Code 500 Contacts) See Sheet 2 for Contact Code 555, 556, 558, 559, 560 Dimensions

THIS IS A C.A.D. GENERATED DRAWING DO NOT MAKE MANUAL REVISIONS TO MASTER.