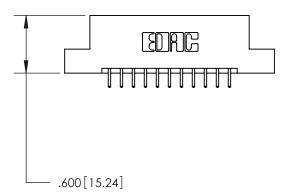

846/896 SERIES HIGH TEMP CARD EDGE CONNECTOR PART NUMBER: 896-022-521-202

**EDAC INC** TORONTO, ONTARIO CANADA

THESE DRAWINGS AND SPECIFICATIONS ARE THE PROPERTY OF EDAC INC.,AND SHALL NOT BE REPRODUCED, OR COPIED OR USED AS THE BASIS FOR THE MANUFACTURE OR SALE OF APPARATUS WITHOUT WRITTEN PERMISSION.

| ACAD REFERENCE NO. | 846-ENG-MASTER   |
|--------------------|------------------|
| DRAWN: J.LEE       | DATE: APR. 22/09 |
| CHECKED:           | DATE:            |
| SCALE: 1:1         | SHEET 1 OF 2     |
| DRAWING NUMBER     | ISSUE            |
| 846-ENG-MASTER     | 1                |