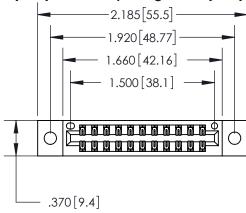

846/896 SERIES HIGH TEMP CARD EDGE CONNECTOR PART NUMBER: 896-022-521-202

**EDAC INC** TORONTO, ONTARIO CANADA

THESE DRAWINGS AND SPECIFICATIONS ARE THE PROPERTY OF EDAC INC.,AND SHALL NOT BE REPRODUCED, OR COPIED OR USED AS THE BASIS FOR THE MANUFACTURE OR SALE OF APPARATUS WITHOUT WRITTEN PERMISSION.

| ACAD REFERENCE NO. | 846-ENG-MASTER   |
|--------------------|------------------|
| DRAWN: J.LEE       | DATE: APR. 22/09 |
| CHECKED:           | DATE:            |
| SCALE: 1:1         | SHEET 1 OF 2     |
| DRAWING NUMBER     | ISSUE            |
| 846-ENG-MASTER     | 1                |