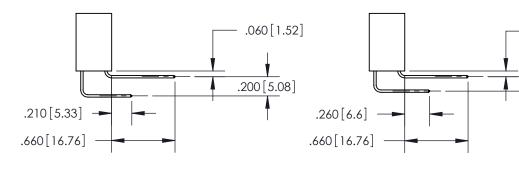

<u>Contact Dimensions:</u> 556-Extender Board Bend (Code 520 Contacts) See Sheet 2 for Contact Code 555, 556, 558, 559, 560 Dimensions -4.185<sup>[106.3]</sup>— 3.920 99.57 3.660 [92.96] 3.500 [88.9]

- .370[9.4]