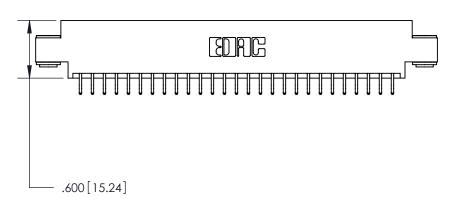

THIS IS A C.A.D. GENERATED DRAWING DO NOT MAKE MANUAL REVISIONS TO MASTER.

Card Slot Accepts .054 [1.37] to .070 [1.78] Thick P.C. Board

.330 [8.38] Card Slot .160 [4.07] Point of Contact -

ISSUE NUMBER ORIGINAL

INSULATOR MATERIAL: THERMOPLASTIC POLYESTER, UL 94V-0 CONTACT MATERIAL; COPPER, NICKEL, TIN ALLOY CA-725

CONTACT PLATING: GOLD ON THE MATING AREA, TIN-LEAD

ON THE CONTACT TAILS, NICKEL UNDERPLATE

846/896 SERIES HIGH TEMP CARD EDGE CONNECTOR PART NUMBER: 896-054-556-803