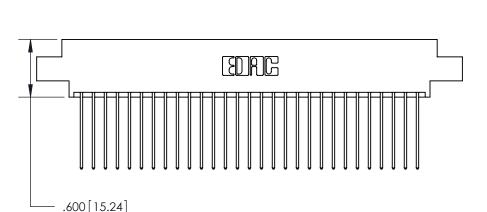

ISSUE NUMBER

ORIGINAL

(1)

Card Slot Accepts .054 [1.37] to .070 [1.78] Thick P.C. Board .330 [8.38] Card Slot .160 [4.07] Point of Contact

ACAD DEFEDENCE NO

846/896 SERIES HIGH TEMP CARD EDGE CONNECTOR PART NUMBER: 896-058-541-808