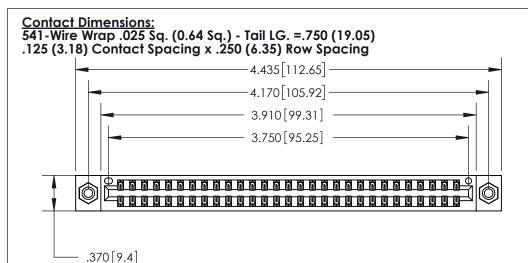

ISSUE NUMBER

ORIGINAL

(1)

Card Slot Accepts .054 [1.37] to .070 [1.78] Thick P.C. Board .330 [8.38] Card Slot .160 [4.07] Point of Contact

ACAD DEFEDENCE NO

846/896 SERIES HIGH TEMP CARD EDGE CONNECTOR PART NUMBER: 896-058-541-808

INSULATOR MATERIAL: THERMOPLASTIC POLYESTER, UL 94V-0 CONTACT MATERIAL; COPPER, NICKEL, TIN ALLOY CA-725

CONTACT PLATING: GOLD ON THE MATING AREA, TIN-LEAD

ON THE CONTACT TAILS, NICKEL UNDERPLATE

THIS IS A C.A.D. GENERATED DRAWING DO NOT MAKE MANUAL REVISIONS TO MASTER.

| 846-ENG-MASTER   |
|------------------|
| DATE: APR. 22/09 |
| DATE:            |
| SHEET 1 OF 2     |
| ISSUE            |
| 1                |
|                  |

THIS IS A C.A.D. GENERATED DRAWING DO NOT MAKE MANUAL REVISIONS TO MASTER.