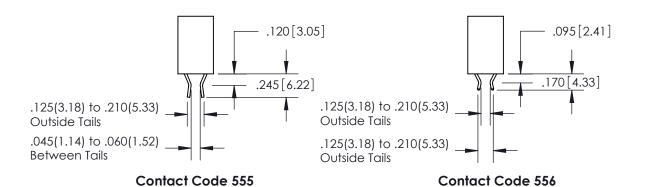

## 846/896 SERIES HIGH TEMP CARD EDGE CONNECTOR CONTACT CODE 555,556,558,559,560 DIMENSIONS

YOUR CONNECTION TO QUALITY & SERVICE

**EDAC INC** TORONTO, ONTARIO CANADA

THESE DRAWINGS AND SPECIFICATIONS ARE THE PROPERTY OF EDAC INC.,AND SHALL NOT BE REPRODUCED, OR COPIED OR USED AS THE BASIS FOR THE MANUFACTURE OR SALE OF APPARATUS WITHOUT WRITTEN PERMISSION.

**Contact Code 560** 

INSULATOR MATERIAL: THERMOPLASTIC POLYESTER, UL 94V-0 CONTACT MATERIAL; COPPER, NICKEL, TIN ALLOY CA-725 CONTACT PLATING: GOLD ON THE MATING AREA, TIN-LEAD ON THE CONTACT TAILS, NICKEL UNDERPLATE

ISSUE NUMBER

.165[4.19]

ORIGINAL

1

.060 [1.52] .150 [3.81] .125(3.18) to .210(5.33)

.375 [9.54] .125(3.18) to .210(5.33)

**Contact Code 558** 

**Contact Code 559** 

**Outside Tails** 

**Outside Tails** 

|  | ACAD REFE | RENCE NO. | 846-ENG  | G-MASTER  |
|--|-----------|-----------|----------|-----------|
|  | DRAWN:    | J.LEE     | DATE: AF | PR. 22/09 |
|  | CHECKED:  |           | DATE:    |           |
|  | SCALE:    | 1:1       | SHEET    | 2 OF 2    |
|  | DRAWING N | UMBER     |          | ISSUE     |