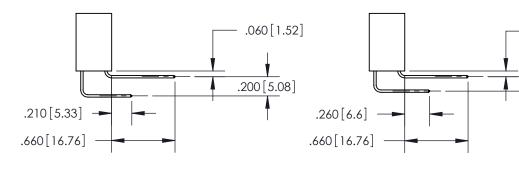

ISSUE NUMBER

.165[4.19]

ORIGINAL

1

.060 [1.52] .150 [3.81] .125(3.18) to .210(5.33)

.375 [9.54] .125(3.18) to .210(5.33)

**Contact Code 558** 

**Contact Code 559** 

**Outside Tails** 

**Outside Tails** 

|  | ACAD REFE | RENCE NO. | 846-ENG  | G-MASTER  |
|--|-----------|-----------|----------|-----------|
|  | DRAWN:    | J.LEE     | DATE: AF | PR. 22/09 |
|  | CHECKED:  |           | DATE:    |           |
|  | SCALE:    | 1:1       | SHEET    | 2 OF 2    |
|  | DRAWING N | UMBER     |          | ISSUE     |