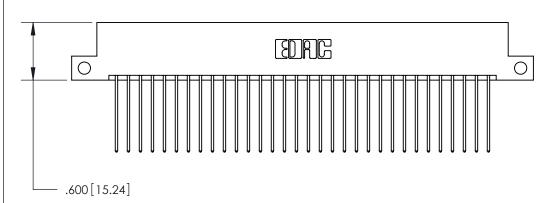

THIS IS A C.A.D. GENERATED DRAWING DO NOT MAKE MANUAL REVISIONS TO MASTER.

ISSUE NUMBER

ORIGINAL

Card Slot Accepts .054 [1.37] to .070 [1.78] Thick P.C. Board .330 [8.38] Card Slot .160 [4.07] Point of Contact

## 846/896 SERIES HIGH TEMP CARD EDGE CONNECTOR PART NUMBER: 896-064-541-212

YOUR CONNECTION TO QUALITY & SERVICE

**EDAC INC** TORONTO, ONTARIO CANADA

THESE DRAWINGS AND SPECIFICATIONS ARE THE PROPERTY OF EDAC INC., AND SHALL NOT BE REPRODUCED, OR COPIED OR USED AS THE BASIS FOR THE MANUFACTURE OR SALE OF APPARATUS WITHOUT WRITTEN PERMISSION.

|  | ACAD REFERENCE NO. | 846-ENG-MASTER   |  |
|--|--------------------|------------------|--|
|  | DRAWN: J.LEE       | DATE: APR. 22/09 |  |
|  | CHECKED:           | DATE:            |  |
|  | SCALE: 1:1         | SHEET 1 OF 2     |  |
|  | DRAWING NUMBER     | ISSUE            |  |
|  | 846-FNG-MASTER     | 1                |  |