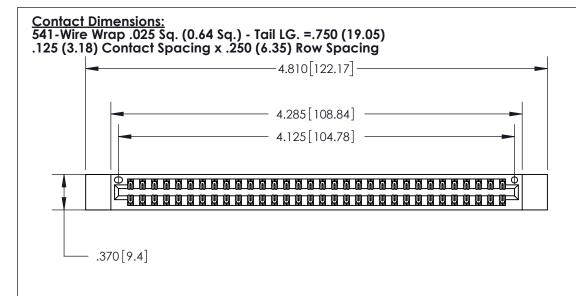

## 846/896 SERIES HIGH TEMP CARD EDGE CONNECTOR PART NUMBER: 896-064-541-212

YOUR CONNECTION TO QUALITY & SERVICE

**EDAC INC** TORONTO, ONTARIO CANADA

THESE DRAWINGS AND SPECIFICATIONS ARE THE PROPERTY OF EDAC INC., AND SHALL NOT BE REPRODUCED, OR COPIED OR USED AS THE BASIS FOR THE MANUFACTURE OR SALE OF APPARATUS WITHOUT WRITTEN PERMISSION.

|  | ACAD REFERENCE NO. | 846-ENG-MASTER   |  |
|--|--------------------|------------------|--|
|  | DRAWN: J.LEE       | DATE: APR. 22/09 |  |
|  | CHECKED:           | DATE:            |  |
|  | SCALE: 1:1         | SHEET 1 OF 2     |  |
|  | DRAWING NUMBER     | ISSUE            |  |
|  | 846-FNG-MASTER     | 1                |  |