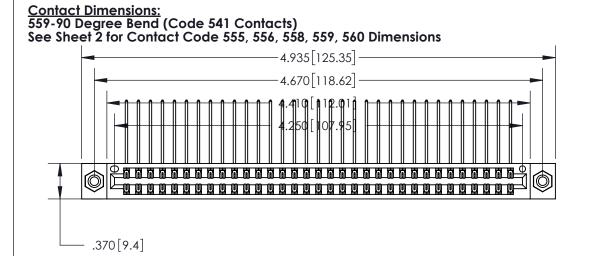

THIS IS A C.A.D. GENERATED DRAWING DO NOT MAKE MANUAL REVISIONS TO MASTER.

ISSUE NUMBER ORIGINAL

Card Slot Accepts .054 [1.37] to .070 [1.78] Thick P.C. Board .330 [8.38] Card Slot

.160 [4.07] Point of Contact -

846/896 SERIES HIGH TEMP CARD EDGE CONNECTOR PART NUMBER: 896-066-559-808

YOUR CONNECTION TO QUALITY & SERVICE

**EDAC INC** TORONTO, ONTARIO CANADA

THESE DRAWINGS AND SPECIFICATIONS ARE THE PROPERTY OF EDAC INC., AND SHALL NOT BE REPRODUCED, OR COPIED OR USED AS THE BASIS FOR THE MANUFACTURE OR SALE OF APPARATUS WITHOUT WRITTEN PERMISSION.