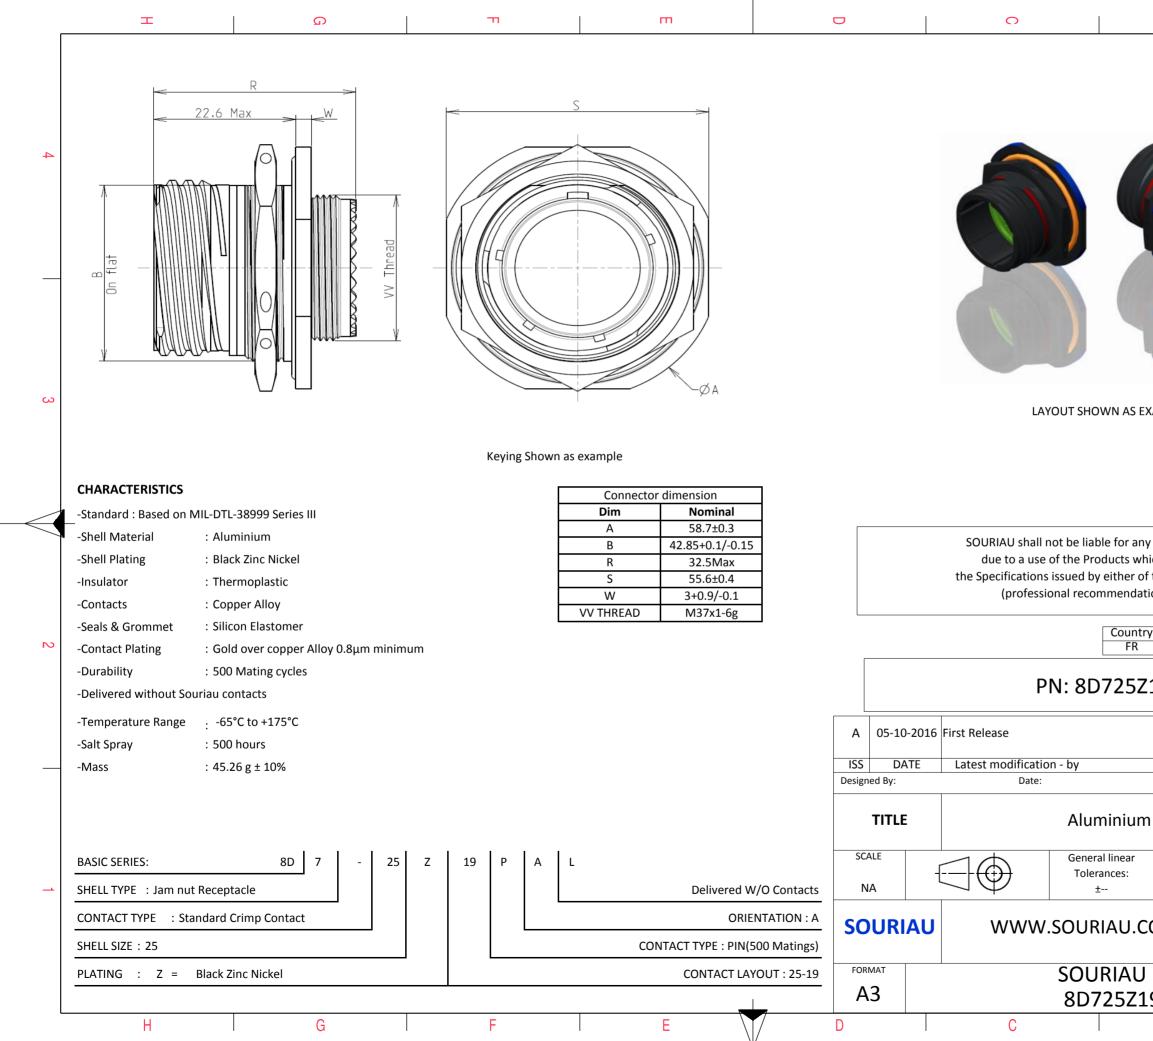

| Φ                                                                                                                          | Þ                                                                   |        | 1 |  |  |  |
|----------------------------------------------------------------------------------------------------------------------------|---------------------------------------------------------------------|--------|---|--|--|--|
|                                                                                                                            |                                                                     |        | 4 |  |  |  |
| AS EXAMPLE                                                                                                                 |