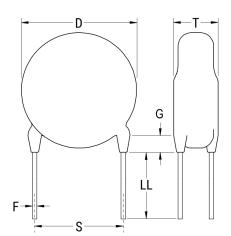

Click here for the 3D model.

| Dimensions | ,               |
|------------|-----------------|
| D          | 8mm MAX         |
| Т          | 6mm MAX         |
| S          | 10mm NOM        |
| LL         | 6mm -1mm        |
| F          | 0.8mm +/-0.05mm |
| G          | 3mm MAX         |
| V          | 2.3mm +/-0.5mm  |