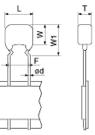

### Appearance & Shape

(in mm)

### Specifications

| L size or Outer diameter D                       | 4.0mm max.                                                    |
|--------------------------------------------------|---------------------------------------------------------------|
| Width                                            | 3.5mm max.                                                    |
| T size                                           | 3.15mm max.                                                   |
| Lead spacing F                                   | 5.0+0.6/-0.2mm                                                |
| Lead diameter d                                  | 0.5±0.05mm                                                    |
| Capacitance                                      | 680pF ±5%                                                     |
| Rated voltage                                    | 250Vdc                                                        |
| Temperature characteristics                      | U2J(EIA)                                                      |
| Temperature range of temperature characteristics | -55°C to 125°C                                                |
| Operating Temperature<br>Range                   | -55℃ to 125℃                                                  |
| тс                                               | 25 to 125℃:-750±120ppm/℃<br>-55 to 25℃:-750+120/-<br>347ppm/℃ |
| W1 size                                          | 5.0mm max.                                                    |