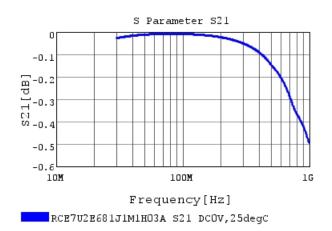

### Characteristic Data

The charts below may show another part number which shares its characteristics.

3 of 4