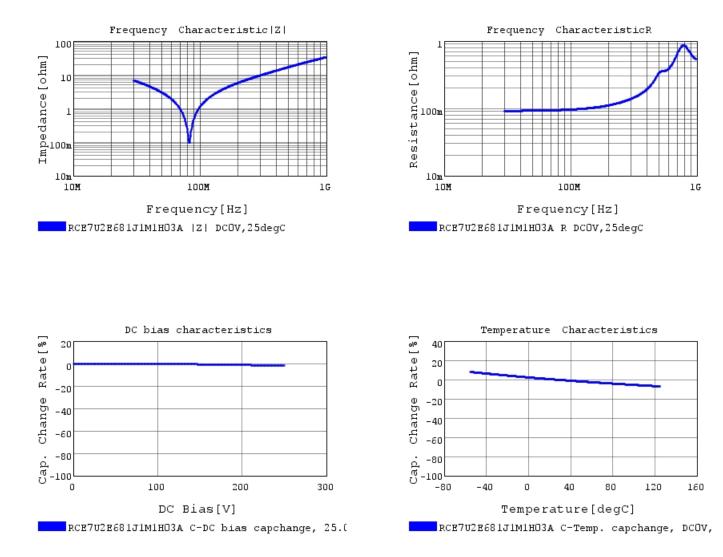

### Characteristic Data

The charts below may show another part number which shares its characteristics.

3 of 4