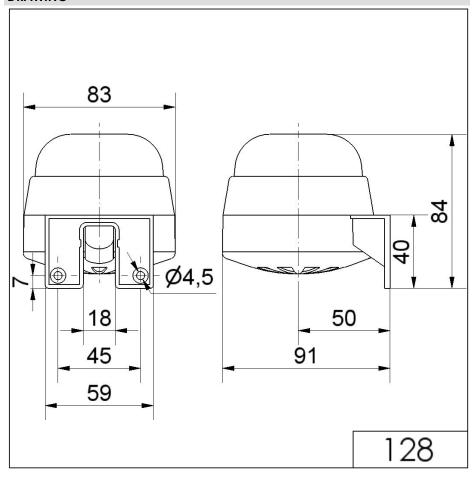

## **DRAWING**

For additional installation and mounting information, refer to the appropriate user guide at www.werma.com. This printed copy is for information only and is subject to alteration.

## **Buzzer WM Contin/pulse 24VAC/DC GY**

| MECHANICAL DATA              |                             |
|------------------------------|-----------------------------|
| Length                       | 91 mm                       |
| Width                        | 83 mm                       |
| Height                       | 84 mm                       |
| Diameter                     | 83 mm                       |
| Materials                    | PC<br>PC/ABS                |
| Housing colour               | Grey                        |
| Protection category          | IP65                        |
| Connection                   | Screw terminals             |
| cross-sectional area maximum | 1,50mm <sup>2</sup> / 16AWG |
| Cable entry                  | Membrane grommet            |
| Cable entry minimum          | d = 1  mm                   |
| Cable entry maximum          | d = 9  mm                   |
| Tension relief               | Pull-out protection         |
| Type of fixing               | Wall mounting               |
| Working temperature minimum  | -20°C                       |
| Working temperature maximum  | +50°C                       |
| Weight with packaging        | 137 g                       |
| Product weight               | 106 g                       |