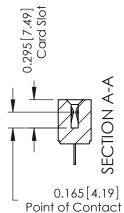

## **Contact Detail**

520-P.C. Tail .046x.015(1.17x0.38) - Tail LG.=.213(5.41) .156 [3.96] Contact Spacing with Single Centreline Row