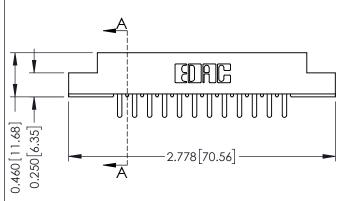

## **Contact Detail**

520-P.C. Tail .046x.015(1.17x0.38) - Tail LG.=.213(5.41) .156 [3.96] Contact Spacing with Single Centreline Row

## **See Accompanying Pages for:**

- **Mounting Options**
- **Features and Specifications**

| 306 / 316 / 356 Card Edge Connector<br>Part Number: 306-012-520-107 |                             |                                                                                                        | ACAD REFERENCE NO. 306 ENG MASTER |             |           |           |
|---------------------------------------------------------------------|-----------------------------|--------------------------------------------------------------------------------------------------------|-----------------------------------|-------------|-----------|-----------|
|                                                                     |                             |                                                                                                        | DRAWN:                            | J.LEE       | DATE: SEF | PT. 14/09 |
|                                                                     |                             |                                                                                                        | CHECKED:                          |             | DATE:     |           |
| CONNECTION TO                                                       | EDAC INC                    | THESE DRAWINGS AND SPECIFICATIONS                                                                      | SCALE:                            | NTS         | SHEET     | 1 OF 2    |
|                                                                     | TORONTO, ONTARIO            | ARE THE PROPERTY OF EDAC INC.,AND<br>SHALL NOT BE REPRODUCED,OR COPIED<br>OR USED AS THE BASIS FOR THE | DRAWING                           | NUMBER      |           | ISSUE     |
|                                                                     | CANADA<br>Quality & Service | MANUFACTURE OR SALE OF APPARATUS                                                                       | 30                                | 06 Assembly |           | 1         |