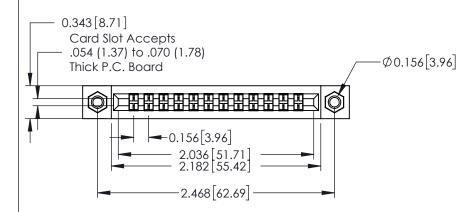

## **Contact Detail**

520-P.C. Tail .046x.015(1.17x0.38) - Tail LG.=.213(5.41) .156 [3.96] Contact Spacing with Single Centreline Row

## **See Accompanying Pages for:**

- **Mounting Options**
- **Features and Specifications**

| 306 / 316 / 356 Card Edge Connector<br>Part Number: 306-012-520-107 |                             |                                                                                                        | ACAD REFERENCE NO. 306 ENG MASTER |             |           |           |
|---------------------------------------------------------------------|-----------------------------|--------------------------------------------------------------------------------------------------------|-----------------------------------|-------------|-----------|-----------|
|                                                                     |                             |                                                                                                        | DRAWN:                            | J.LEE       | DATE: SEF | PT. 14/09 |
|                                                                     |                             |                                                                                                        | CHECKED:                          |             | DATE:     |           |
| CONNECTION TO                                                       | EDAC INC                    | THESE DRAWINGS AND SPECIFICATIONS                                                                      | SCALE:                            | NTS         | SHEET     | 1 OF 2    |
|                                                                     | TORONTO, ONTARIO            | ARE THE PROPERTY OF EDAC INC.,AND<br>SHALL NOT BE REPRODUCED,OR COPIED<br>OR USED AS THE BASIS FOR THE | DRAWING                           | NUMBER      |           | ISSUE     |
|                                                                     | CANADA<br>Quality & Service | MANUFACTURE OR SALE OF APPARATUS                                                                       | 30                                | 06 Assembly |           | 1         |