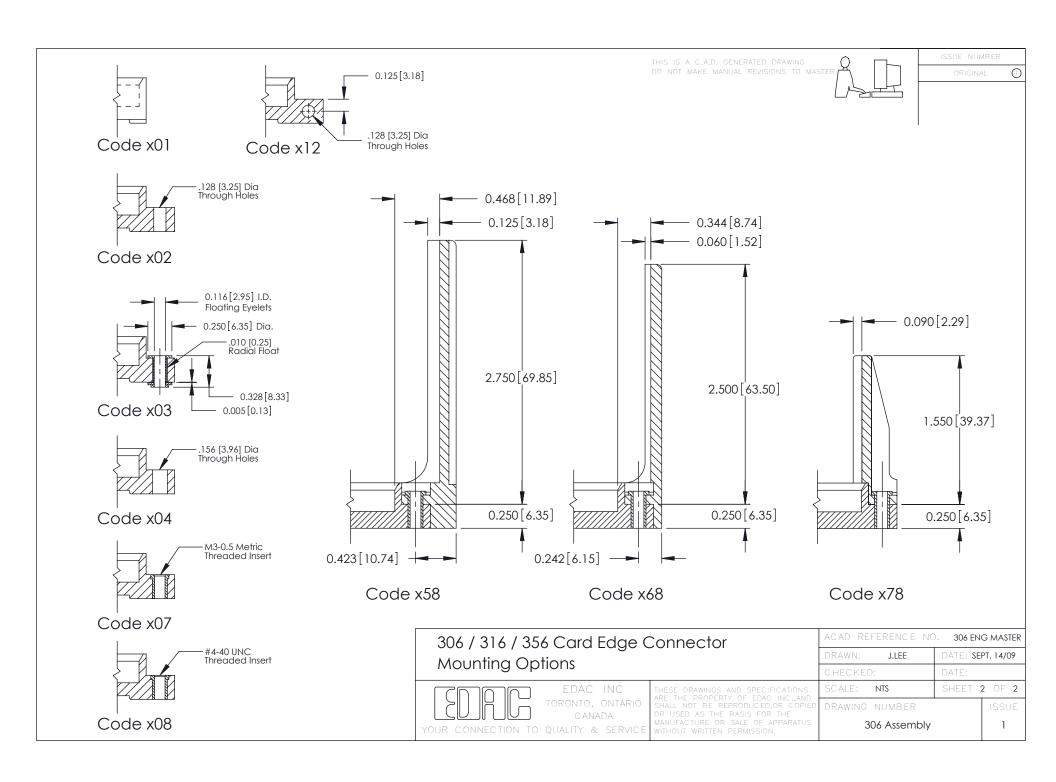

## **Mounting Option**

107-M3-0.5 Metric Threaded Inserts

## **See Accompanying Pages for:**

- **Mounting Options**
- **Features and Specifications**

| 306 / 316 / 356 Card Edge Connector<br>Part Number: 306-012-520-107 |                             |                                                                                                        | ACAD REFERENCE NO. 306 ENG MASTER |             |           |           |
|---------------------------------------------------------------------|-----------------------------|--------------------------------------------------------------------------------------------------------|-----------------------------------|-------------|-----------|-----------|
|                                                                     |                             |                                                                                                        | DRAWN:                            | J.LEE       | DATE: SEF | PT. 14/09 |
|                                                                     |                             |                                                                                                        | CHECKED:                          |             | DATE:     |           |
| CONNECTION TO                                                       | EDAC INC                    | THESE DRAWINGS AND SPECIFICATIONS                                                                      | SCALE:                            | NTS         | SHEET     | 1 OF 2    |
|                                                                     | TORONTO, ONTARIO            | ARE THE PROPERTY OF EDAC INC.,AND<br>SHALL NOT BE REPRODUCED,OR COPIED<br>OR USED AS THE BASIS FOR THE | DRAWING                           | NUMBER      |           | ISSUE     |
|                                                                     | CANADA<br>Quality & Service | MANUFACTURE OR SALE OF APPARATUS                                                                       | 30                                | 06 Assembly |           | 1         |