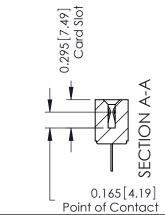

## **Contact Detail**

500-Wire Hole .087x.015(2.21x0.38) - Tail LG.=.282(7.16) .156 [3.96] Contact Spacing with Single Centreline Row

THIS IS A C.A.D. GENERATED DRAWING DO NOT MAKE MANUAL REVISIONS TO MA