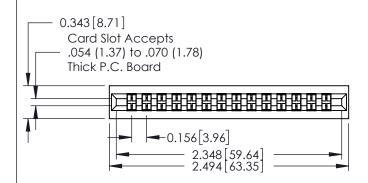

## **Contact Detail**

500-Wire Hole .087x.015(2.21x0.38) - Tail LG.=.282(7.16) .156 [3.96] Contact Spacing with Single Centreline Row

THIS IS A C.A.D. GENERATED DRAWING DO NOT MAKE MANUAL REVISIONS TO MA