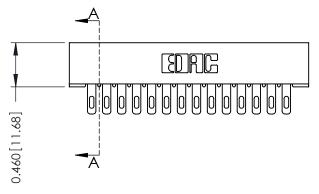

## **Contact Detail**

500-Wire Hole .087x.015(2.21x0.38) - Tail LG.=.282(7.16) .156 [3.96] Contact Spacing with Single Centreline Row

THIS IS A C.A.D. GENERATED DRAWING DO NOT MAKE MANUAL REVISIONS TO MA