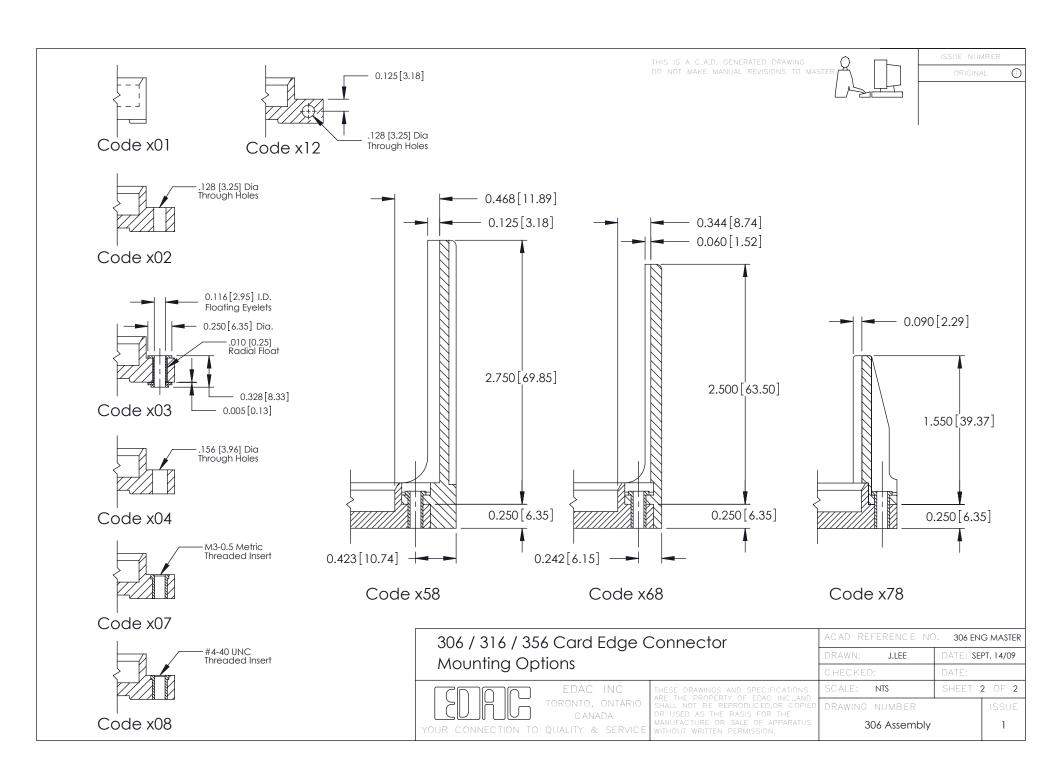

## Mounting Option

101-No Mounting Lugs

ISSUE N

ORIG

**See Accompanying Pages for:** 

- Mounting Options
- Features and Specifications

| 306 / 316 / 356 Card Edge Connector<br>Part Number: 306-014-500-101   |                                                                                                                                                                                                 | ACAD REFERENCE NO. 306 ENG MASTER |             |           |           |
|-----------------------------------------------------------------------|-------------------------------------------------------------------------------------------------------------------------------------------------------------------------------------------------|-----------------------------------|-------------|-----------|-----------|
|                                                                       |                                                                                                                                                                                                 | DRAWN:                            | J.LEE       | DATE: SEF | PT. 14/09 |
|                                                                       |                                                                                                                                                                                                 | CHECKED:                          |             | DATE:     |           |
| EDAC INC TORONTO, ONTARIO CANADA YOUR CONNECTION TO QUALITY & SERVICE | THESE DRAWINGS AND SPECIFICATIONS ARE THE PROPERTY OF EDAC INC.,AND SHALL NOT BE REPRODUCED,OR COPIED OR USED AS THE BASIS FOR THE MANUFACTURE OR SALE OF APPARATUS WITHOUT WRITTEN PERMISSION. | SCALE:                            | NTS         | SHEET '   | I OF 2    |
|                                                                       |                                                                                                                                                                                                 | DRAWING                           | NUMBER      |           | ISSUE     |
|                                                                       |                                                                                                                                                                                                 | 3                                 | 06 Assembly |           | 1         |