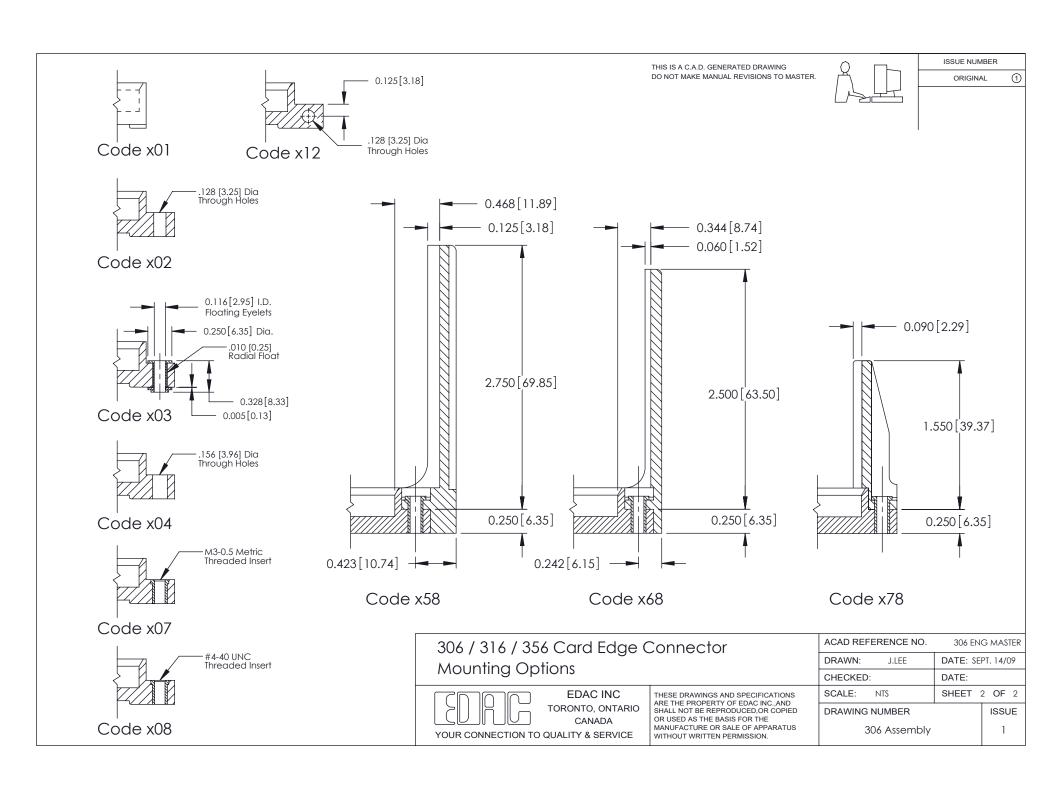

| 158468 (11.89) Offset Card Guides 400-Wire H   |                              | Contact Detail<br>400-Wire Hole .08<br>.156 [3.96] Contac             | 7x.015(2.21x0.38) - Tail<br>t Spacing with Single Ce | LG.=.282(7.16)<br>entreline Row                               | THIS IS A C.A.D. GENERATED DRAWING<br>DO NOT MAKE MANUAL REVISIONS TO MASTER. |                   | ISSUE NUM<br>ORIGINA |           |
|------------------------------------------------|------------------------------|-----------------------------------------------------------------------|------------------------------------------------------|---------------------------------------------------------------|-------------------------------------------------------------------------------|-------------------|----------------------|-----------|
|                                                | Accepts<br>7) to .070 (1.78) |                                                                       |                                                      |                                                               | 1.156[3.96]                                                                   |                   |                      |           |
|                                                |                              |                                                                       |                                                      |                                                               |                                                                               |                   |                      |           |
|                                                |                              | 4.376[111.15] ——<br>4.522[114.86] ——<br>4.808[122.12]——               |                                                      |                                                               |                                                                               |                   |                      | I A-A     |
| _                                              | A                            | 5.654[143.61]———                                                      |                                                      |                                                               |                                                                               | 0.295 [7.49]      | Card Slot            | SECTION   |
| 35]                                            |                              |                                                                       |                                                      |                                                               |                                                                               |                   |                      |           |
| 0.250[6.35]                                    | <u>-</u> A                   | 5.118[130.00]——                                                       |                                                      | -                                                             |                                                                               | L<br>F            | 0.165<br>Point of Co |           |
|                                                |                              |                                                                       | 306 / 316 / 356 Card Edge Connector                  |                                                               |                                                                               | ACAD REFERENCE NO |                      | ng master |
| See Accompanying Pages for: • Mounting Options |                              | Part Number: 306-027-400-158                                          |                                                      |                                                               | DRAWN: J.LEE CHECKED:                                                         | DATE: SE          | EPT. 14/09           |           |
|                                                |                              | EDAC INC TORONTO, ONTARIO CANADA YOUR CONNECTION TO QUALITY & SERVICE |                                                      | OR USED AS THE BASIS FOR THE MANUFACTURE OR SALE OF APPARATUS | SCALE: NTS                                                                    |                   | 1 OF 2               |           |
|                                                |                              |                                                                       |                                                      |                                                               | DRAWING NUMBER                                                                |                   | ISSUE                |           |
|                                                |                              |                                                                       |                                                      |                                                               | 306 Assemb                                                                    | oly               | 1                    |           |