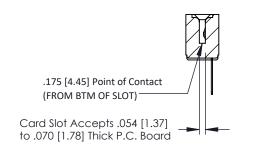

## **See Accompanying Pages for:**

- **Contact Bend Details**
- **Mounting Options**

307 / 357 Card Edge Connector Part Number: 307-014-427-108

**EDAC INC** TORONTO, ONTARIO CANADA

THESE DRAWINGS AND SPECIFICATIONS ARE THE PROPERTY OF EDAC INC.,AND SHALL NOT BE REPRODUCED, OR COPIED OR USED AS THE BASIS FOR THE MANUFACTURE OR SALE OF APPARATUS WITHOUT WRITTEN PERMISSION.