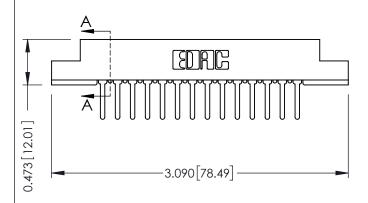

## **See Accompanying Pages for:**

- **Contact Bend Details**
- **Mounting Options**

307 / 357 Card Edge Connector Part Number: 307-014-427-108

**EDAC INC** TORONTO, ONTARIO CANADA

THESE DRAWINGS AND SPECIFICATIONS ARE THE PROPERTY OF EDAC INC.,AND SHALL NOT BE REPRODUCED, OR COPIED OR USED AS THE BASIS FOR THE MANUFACTURE OR SALE OF APPARATUS WITHOUT WRITTEN PERMISSION.

| ACAD REFERENCE NO. | 307 ENG MASTER   |
|--------------------|------------------|
| DRAWN: J.LEE       | DATE: AUG. 11/09 |
| CHECKED:           | DATE:            |
| SCALE: NTS         | SHEET 1 OF 3     |
| DRAWING NUMBER     | ISSUE            |
| 307 Assembly       | 1                |

SECTION A-A