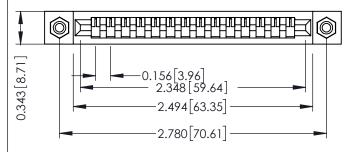

## **See Accompanying Pages for:**

- **Contact Bend Details**
- **Mounting Options**

307 / 357 Card Edge Connector Part Number: 307-014-427-108

**EDAC INC** TORONTO, ONTARIO CANADA

THESE DRAWINGS AND SPECIFICATIONS ARE THE PROPERTY OF EDAC INC.,AND SHALL NOT BE REPRODUCED, OR COPIED OR USED AS THE BASIS FOR THE MANUFACTURE OR SALE OF APPARATUS WITHOUT WRITTEN PERMISSION.

| ACAD REFERENCE NO. | 307 ENG MASTER   |
|--------------------|------------------|
| DRAWN: J.LEE       | DATE: AUG. 11/09 |
| CHECKED:           | DATE:            |
| SCALE: NTS         | SHEET 1 OF 3     |
| DRAWING NUMBER     | ISSUE            |
| 307 Assembly       | 1                |