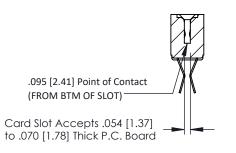

Mounting Option
No Mounting Lugs

**Contact Detail** 

Extender Board Bend (Code 422 Contacts)
.156 [3.96] Contact Spacing x .200 [5.08] Row Spacing

THIS IS A C.A.D. GENERATED DRAWING DO NOT MAKE MANUAL REVISIONS TO MAS