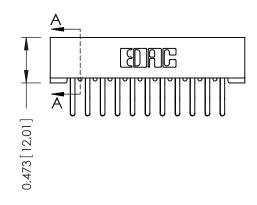

## **SECTION A-A**

307 ENG MASTER
DATE: AUG. 11/09

SHEET 1 OF 3

J.LEE

307 Assembly

NTS

| 307 / 357 Card Edge Connector  |                 |                                                                   | A  |
|--------------------------------|-----------------|-------------------------------------------------------------------|----|
| Part Number: 307-022-460-201   |                 | DI                                                                |    |
| FUIT NUTTIDET. 307-022-460-201 |                 |                                                                   | С  |
|                                | EDAC INC        | THESE DRAWINGS AND SPECIFICATIONS ARE THE PROPERTY OF EDAC INCAND | S  |
|                                | RONTO, ONTARIO  | SHALL NOT BE REPRODUCED, OR COPIED OR USED AS THE BASIS FOR THE   | DF |
| YOUR CONNECTION TO QUA         | ALITY & SERVICE | MANUFACTURE OR SALE OF APPARATUS WITHOUT WRITTEN PERMISSION.      |    |