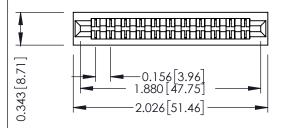

Mounting Option
No Mounting Lugs

**Contact Detail** 

Extender Board Bend (Code 422 Contacts)
.156 [3.96] Contact Spacing x .200 [5.08] Row Spacing

THIS IS A C.A.D. GENERATED DRAWING DO NOT MAKE MANUAL REVISIONS TO MAS