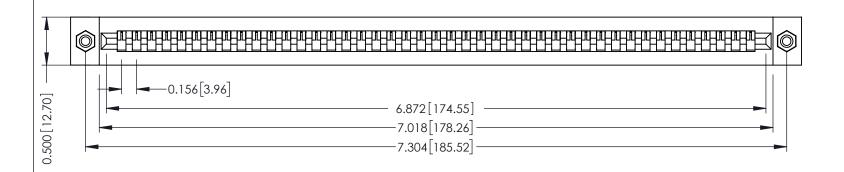

**Mounting Option** #4-40 Unified Threaded Inserts **Contact Detail** 

PC Tail .023x.013(0.58x0.33) - Tail LG=.213(5.41) .156 [3.96] Contact Spacing x .200 [5.08] Row Spacing

THIS IS A C.A.D. GENERATED DRAWING DO NOT MAKE MANUAL REVISIONS TO MASTER.