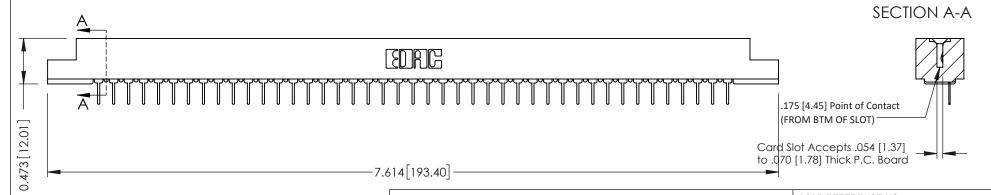

**Mounting Option** #4-40 Unified Threaded Inserts **Contact Detail** 

PC Tail .023x.013(0.58x0.33) - Tail LG=.213(5.41) .156 [3.96] Contact Spacing x .200 [5.08] Row Spacing

THIS IS A C.A.D. GENERATED DRAWING DO NOT MAKE MANUAL REVISIONS TO MASTER.