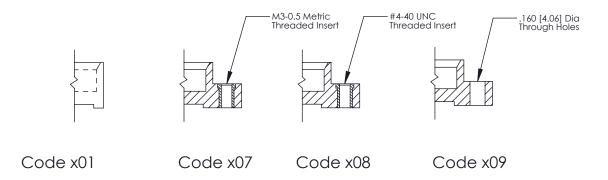

**Mounting Option** 07-M3-0.5 Metric Threaded Inserts **Contact Detail** 

500-Wire Hole .050x.025(1.27x0.64) - Tail LG=.260(6.60) .100 [2.54] Contact Spacing x .300 [7.62] Row Spacing

0.600[15.24] **SECTION A-A** 