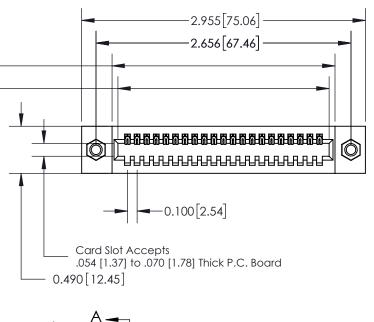

**Mounting Option** 07-M3-0.5 Metric Threaded Inserts **Contact Detail** 

500-Wire Hole .050x.025(1.27x0.64) - Tail LG=.260(6.60) .100 [2.54] Contact Spacing x .300 [7.62] Row Spacing

0.600[15.24] **SECTION A-A** 