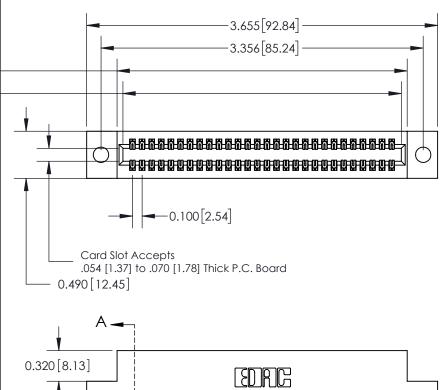

**Mounting Option** 09-.160 (4.06) Dia. Mounting Holes **Contact Detail** 

500-Wire Hole .050x.025(1.27x0.64) - Tail LG=.260(6.60) .100 [2.54] Contact Spacing x .300 [7.62] Row Spacing

0.600[15.24] **SECTION A-A** 

See Accompanying Page for: **Mounting Options** 

325 Card Edge Connector Part Number: 325-056-500-209

YOUR CONNECTION TO QUALITY & SERVICE

325 ENG MASTER J.LEE DATE: OCT. 06/09 SHEET 1 OF 2 NTS 325 Assembly