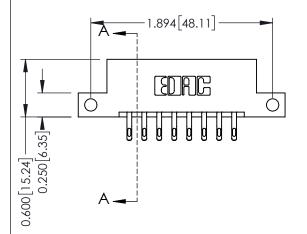

## **Mounting Option**

12-.128 (3.25) Dia. Side Mounting Holes



## **Contact Detail**

555-Extender Board Bend (Code 500 Contacts) .156 [3.96] Contact Spacing x .200 [5.08] Row Spacing THIS IS A C.A.D. GENERATED DRAWING DO NOT MAKE MANUAL REVISIONS TO MASTER.



ISSUE NUMBER

ORIGINAL

1





## **See Accompanying Pages for:**

- **Contact Bend Details**
- **Mounting Options**

| 337 / 387 Series Card Edge Connector |  |  |  |  |  |
|--------------------------------------|--|--|--|--|--|
| Part Number: 337-016-555-212         |  |  |  |  |  |



**EDAC INC** TORONTO, ONTARIO CANADA

THESE DRAWINGS AND SPECIFICATIONS ARE THE PROPERTY OF EDAC INC., AND SHALL NOT BE REPRODUCED, OR COPIED OR USED AS THE BASIS FOR THE MANUFACTURE OR SALE OF APPARATUS WITHOUT WRITTEN PERMISSION.

| ACAD REFERENCE NO. | 337 ENG MASTER   |  |  |
|--------------------|------------------|--|--|
| DRAWN: J.LEE       | DATE: OCT. 06/09 |  |  |
| CHECKED:           | DATE:            |  |  |
| SCALE: NTS         | SHEET 1 OF 3     |  |  |
| DRAWING NUMBER     | ISSUE            |  |  |
| 337 Assembly