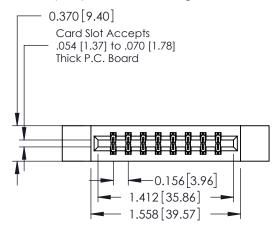

## **See Accompanying Pages for:**

- **Contact Bend Details**
- **Mounting Options**

| 337 / 387 Series Card Edge Connector |  |  |  |  |  |
|--------------------------------------|--|--|--|--|--|
| Part Number: 337-016-555-212         |  |  |  |  |  |