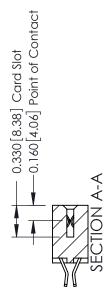

## **Contact Detail**

555-Extender Board Bend (Code 500 Contacts) .156 [3.96] Contact Spacing x .200 [5.08] Row Spacing THIS IS A C.A.D. GENERATED DRAWING DO NOT MAKE MANUAL REVISIONS TO MASTER.

ISSUE NUMBER

ISSUE NUMBER

ORIGINAL

1

| 337 / 387 Series Card Edge                                            | ACAD REFERENCE NO.                                                                                                                                                                               | 337 ENG MASTER |                  |               |
|-----------------------------------------------------------------------|--------------------------------------------------------------------------------------------------------------------------------------------------------------------------------------------------|----------------|------------------|---------------|
| Contact Bend Detail                                                   |                                                                                                                                                                                                  | DRAWN: J.LEE   | DATE: OCT. 06/09 |               |
|                                                                       |                                                                                                                                                                                                  | CHECKED:       | DATE:            |               |
| EDAC INC TORONTO, ONTARIO CANADA YOUR CONNECTION TO QUALITY & SERVICE | THESE DRAWINGS AND SPECIFICATIONS ARE THE PROPERTY OF EDAC INC.,AND SHALL NOT BE REPRODUCED, OR COPIED OR USED AS THE BASIS FOR THE MANUFACTURE OR SALE OF APPARATUS WITHOUT WRITTEN PERMISSION. | SCALE: NTS     | SHEET            | 2 <b>OF</b> 3 |
|                                                                       |                                                                                                                                                                                                  | DRAWING NUMBER |                  | ISSUE         |
|                                                                       |                                                                                                                                                                                                  | 337 Assembly   |                  | 1             |