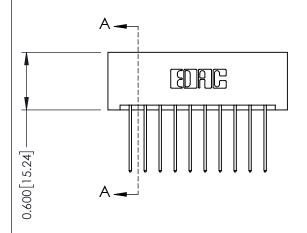

## **Mounting Option** 01-No Mounting Lugs - 0.370[9.40] Card Slot Accepts .054 [1.37] to .070 [1.78] Thick P.C. Board **-**0.156[3.96]

1.724 [43.79] 1.870 [47.50]