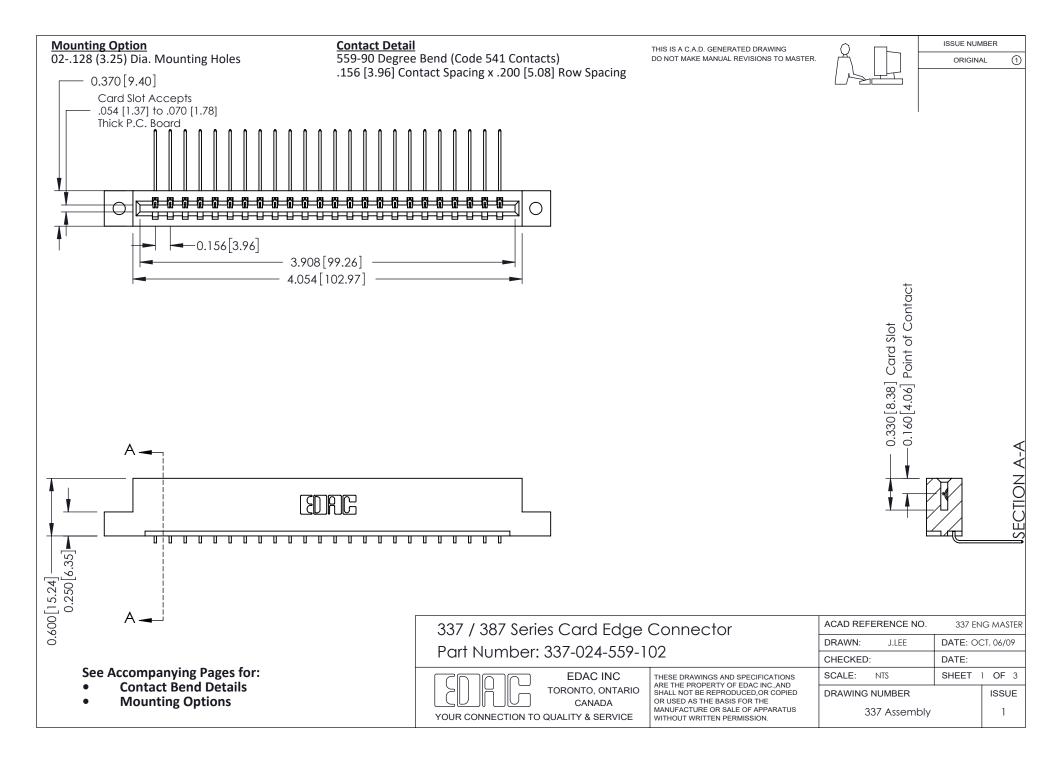

ISSUE NUMBER

ORIGINAL

1

| 337 / 387 Series Card Edge Connector<br>Contact Bend Detail           |                                                                                                                                                                                                  | ACAD REFERENCE NO. 337 E |                  | G MASTER      |
|-----------------------------------------------------------------------|--------------------------------------------------------------------------------------------------------------------------------------------------------------------------------------------------|--------------------------|------------------|---------------|
|                                                                       |                                                                                                                                                                                                  | DRAWN: J.LEE             | DATE: OCT. 06/09 |               |
|                                                                       |                                                                                                                                                                                                  | CHECKED:                 | CKED: DATE:      |               |
| EDAC INC TORONTO, ONTARIO CANADA YOUR CONNECTION TO QUALITY & SERVICE | THESE DRAWINGS AND SPECIFICATIONS ARE THE PROPERTY OF EDAC INC.,AND SHALL NOT BE REPRODUCED, OR COPIED OR USED AS THE BASIS FOR THE MANUFACTURE OR SALE OF APPARATUS WITHOUT WRITTEN PERMISSION. | SCALE: NTS               | SHEET            | 2 <b>OF</b> 3 |
|                                                                       |                                                                                                                                                                                                  | DRAWING NUMBER           |                  | ISSUE         |
|                                                                       |                                                                                                                                                                                                  | 337 Assembly             |                  | 1             |