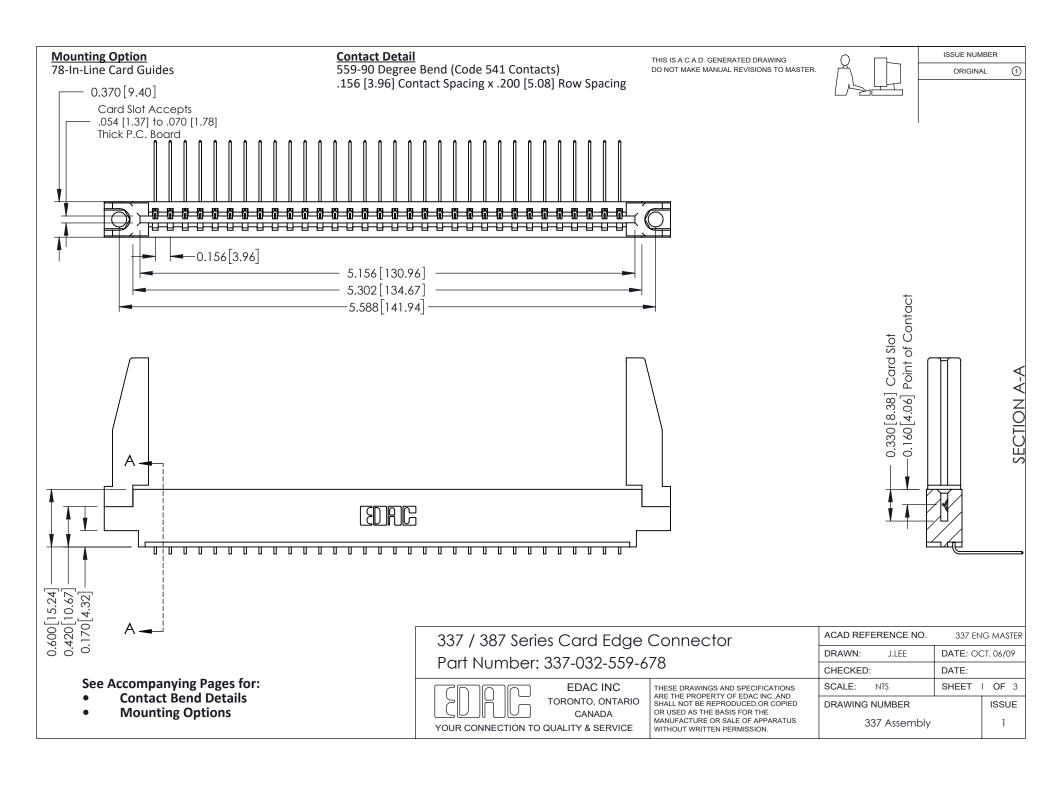

ISSUE NUMBER

ORIGINAL

1

| 337 / 387 Series Card Edge Connector<br>Contact Bend Detail           |                                                                                                                                                                                                  | ACAD REFERENCE NO. 337 E |                  | G MASTER      |
|-----------------------------------------------------------------------|--------------------------------------------------------------------------------------------------------------------------------------------------------------------------------------------------|--------------------------|------------------|---------------|
|                                                                       |                                                                                                                                                                                                  | DRAWN: J.LEE             | DATE: OCT. 06/09 |               |
|                                                                       |                                                                                                                                                                                                  | CHECKED: DATE:           |                  |               |
| EDAC INC TORONTO, ONTARIO CANADA YOUR CONNECTION TO QUALITY & SERVICE | THESE DRAWINGS AND SPECIFICATIONS ARE THE PROPERTY OF EDAC INC.,AND SHALL NOT BE REPRODUCED, OR COPIED OR USED AS THE BASIS FOR THE MANUFACTURE OR SALE OF APPARATUS WITHOUT WRITTEN PERMISSION. | SCALE: NTS               | SHEET            | 2 <b>OF</b> 3 |
|                                                                       |                                                                                                                                                                                                  | DRAWING NUMBER           |                  | ISSUE         |
|                                                                       |                                                                                                                                                                                                  | 337 Assembly             |                  | 1             |