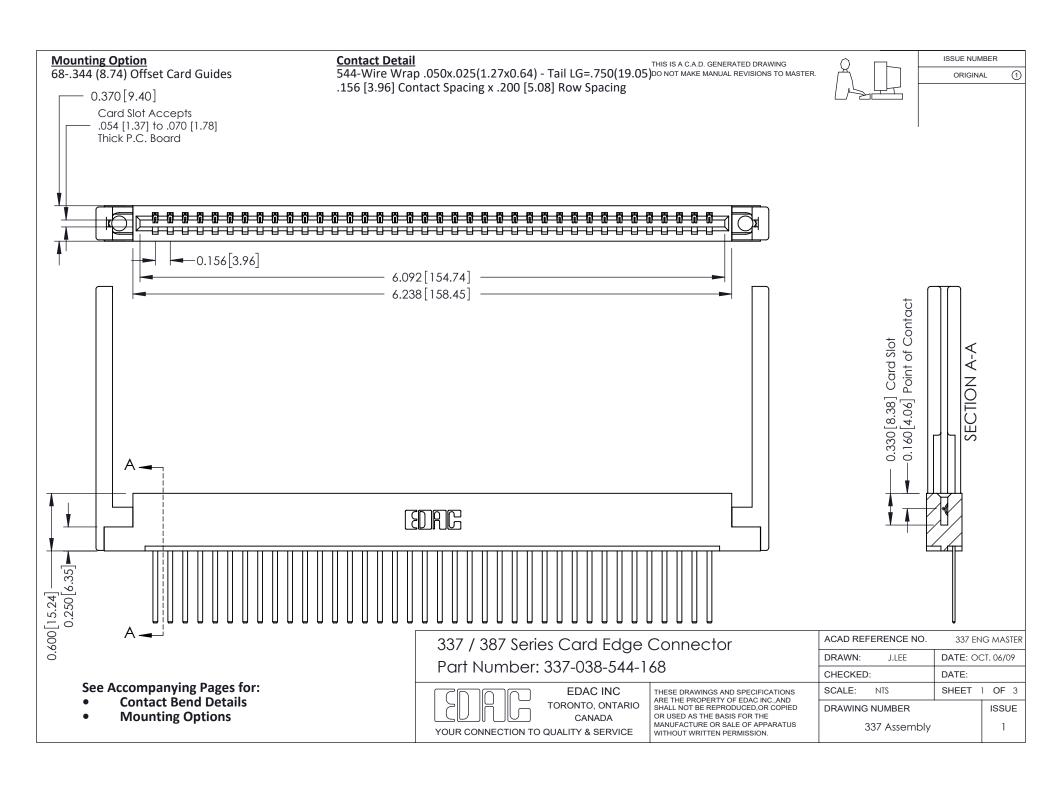

ISSUE NUMBER

ORIGINAL

1

| 337 / 387 Series Card Edge Connector<br>Contact Bend Detail           |                                                                                                                                                                                                  | ACAD REFERENCE NO. 337 E |                  | G MASTER      |
|-----------------------------------------------------------------------|--------------------------------------------------------------------------------------------------------------------------------------------------------------------------------------------------|--------------------------|------------------|---------------|
|                                                                       |                                                                                                                                                                                                  | DRAWN: J.LEE             | DATE: OCT. 06/09 |               |
|                                                                       |                                                                                                                                                                                                  | CHECKED: DATE:           |                  |               |
| EDAC INC TORONTO, ONTARIO CANADA YOUR CONNECTION TO QUALITY & SERVICE | THESE DRAWINGS AND SPECIFICATIONS ARE THE PROPERTY OF EDAC INC.,AND SHALL NOT BE REPRODUCED, OR COPIED OR USED AS THE BASIS FOR THE MANUFACTURE OR SALE OF APPARATUS WITHOUT WRITTEN PERMISSION. | SCALE: NTS               | SHEET            | 2 <b>OF</b> 3 |
|                                                                       |                                                                                                                                                                                                  | DRAWING NUMBER           |                  | ISSUE         |
|                                                                       |                                                                                                                                                                                                  | 337 Assembly             |                  | 1             |