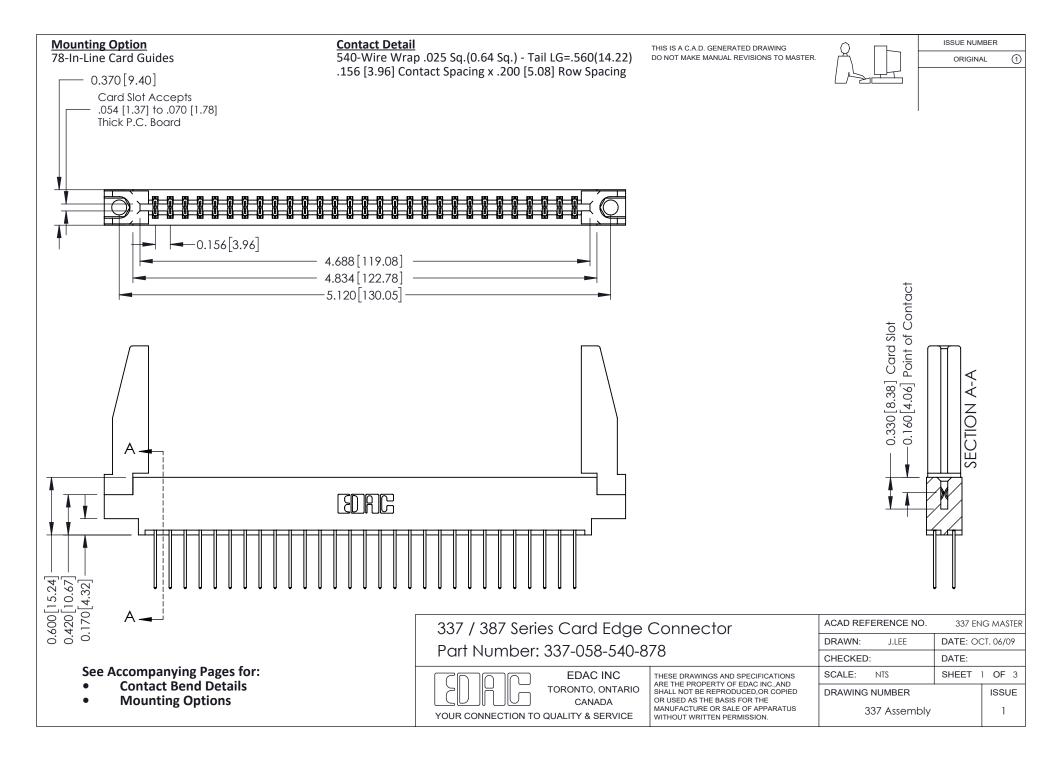

ISSUE NUMBER

ORIGINAL

1



| 337 / 387 Series Card Edge Connector<br>Contact Bend Detail           |                                                                                                                                                                                                  | ACAD REFERENCE NO. 337 E |                  | G MASTER      |
|-----------------------------------------------------------------------|--------------------------------------------------------------------------------------------------------------------------------------------------------------------------------------------------|--------------------------|------------------|---------------|
|                                                                       |