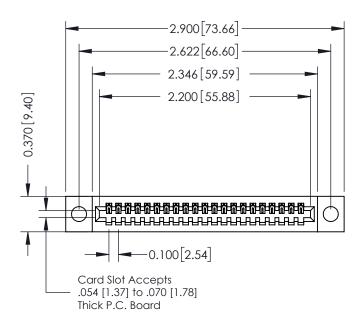

## **See Accompanying Pages for:**

- **Contact Bend Details**
- **Mounting Options**

| 342 / 392 Card Edge Connector |
|-------------------------------|
| Part Number: 342-021-500-104  |

YOUR CONNECTION TO QUALITY & SERVICE