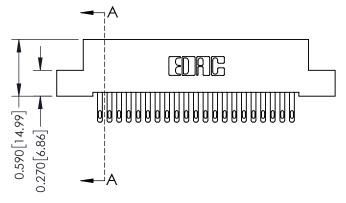

## **Contact Detail**

500-Wire Hole .050x.025(1.27x0.64) - Tail LG=.270(6.86) .100 [2.54] Contact Spacing x .200 [5.08] Row Spacing

## 0.410[10.41] **SECTION A-A**