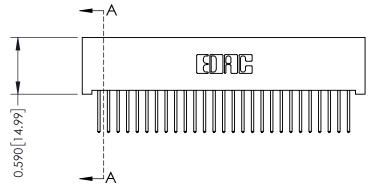

342 ENG MASTER J.LEE DATE: OCT. 06/09 SHEET 1 OF 3 NTS

342 Assembly

THIS IS A C.A.D. GENERATED DRAWING DO NOT MAKE MANUAL REVISIONS TO MASTER. ISSUE NUMBER

ORIGINAL

1

| 342 / 392 Series Card Edge Connector<br>Contact Bend Detail |                                                                                                                                   | ACAD REFERENCE NO. 342 ENG MASTER |             |          |          |
|-------------------------------------------------------------|-----------------------------------------------------------------------------------------------------------------------------------|-----------------------------------|-------------|----------|----------|
|                                                             |                                                                                                                                   | DRAWN:                            | J.LEE       | DATE: OC | T. 06/09 |
|                                                             |                                                                                                                                   | CHECKED                           | ):          | DATE:    |          |
| EDAC INC                                                    | ARE THE PROPERTY OF EDAC INC.,AND SHALL NOT BE REPRODUCED,OR COPIED OR USED AS THE BASIS FOR THE MANUFACTURE OR SALE OF APPARATUS | SCALE:                            | NTS         | SHEET :  | 2 OF 3   |
| TORONTO, ONTARIO                                            |                                                                                                                                   | DRAWING                           | NUMBER      |          | ISSUE    |
| YOUR CONNECTION TO QUALITY & SERVICE                        |                                                                                                                                   | 3                                 | 42 Assembly |          | 1        |