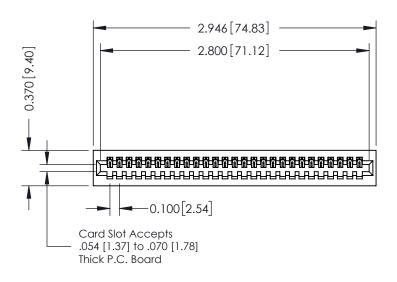

## **See Accompanying Pages for:**

- **Contact Bend Details**
- **Mounting Options**

| 342 / 392 Card Edge Connector |
|-------------------------------|
| Part Number: 342-027-523-101  |

YOUR CONNECTION TO QUALITY & SERVICE