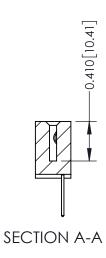

**Mounting Option** 01-No Mounting Lugs **Contact Detail** 

523-P.C. Tail .025 Sq.(0.64 Sq.) - Tail LG=.400(10.16) .100 [2.54] Contact Spacing x .200 [5.08] Row Spacing